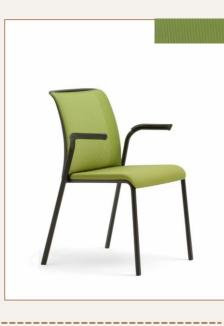

# **Reply Chair**

Task chair with Easy mobility allows for quick reconfiguration of the office to support individual and collaborative working.

#### **Specification:**

Mesh Back with upholstery seat comes in 3 colors ٠

Black mesh back with black seat

Orange Mesh back with black seat

Green Mesh Back with black seat

- Adjustable Arms 1D and 3D •
- Seating Adjustments depth & height
- Base is black