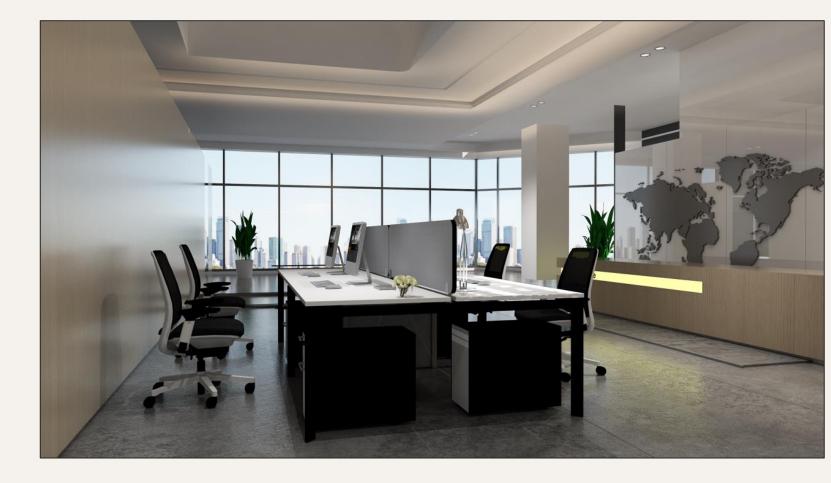

ge comes with different dimension

#### Laminate White

- W1600XD800
- W1400XD800



- ➤ Modesty
- Coffee table
- ≻ Return
- > Pedestal
- ➤ Credenza
- $\succ$  Cable try



## **OttimaEco Office Set**

#### White Office Set 1600x800

-----

CODE OFS01765







## **OttimaEco Bench**

With privacy screens and easy power access, OttimaEco bench is a simple and elegant benching solution. It fits to any workplace thanks to its clean design.

#### **Specification:**

Straight Tops

- Bench system Available in two different sizes
- 2 users
  - 1600x1600

- 4usesr
  - 3200x1600
- Divisio Framless screen
- > Cable try for per user
- VolumArt pedestal for per user



#### **OttimaEco Bench**

Bench Set 4 users W3200x1600D

\_\_\_\_\_

CODE WKS00868

> Bench Set 2 users W1600x1600D

CODE WKS00867





## Our Collection of Meeting Table



### **Fusion Meeting Table**

While Fusion is suited to people working alongside colleagues, it can also be configured as a classic meeting tables, ideal for casual meetings.

#### **Specification:**

Tops are Available in White color with different option

ROUND TABLE

≻ 1200x4



- Cable management
- Powder-Coated for legs



#### **Fusion Meeting Tables**

White Round Table 1200x40



White Square Table 1600x1600

\_\_\_\_\_





## Our Storage

## **Volum Art Cabinet**

Storage Option

### **VolumArt Cabinet**

Creates a varied landscape, provide workspace separation, and support varying needs for privacy and storage needs

#### Specification:

- White Color
- Steel front & Back
- Available in one size
  - ≻H110xW800





#### CODE

CPB01662

#