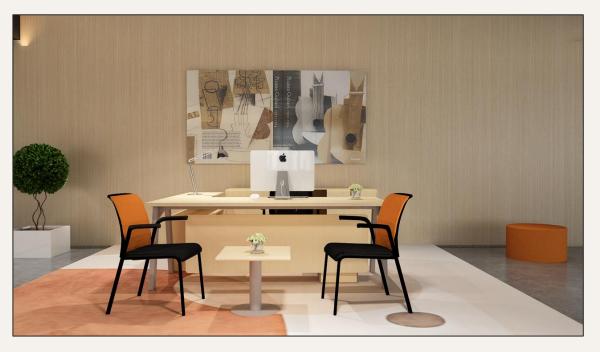

# Easy. Adaptable.

The Eastside chair is designed to provide comfort in various work areas. It offers high performance versatility with good looks. Eastside is a highly flexible solution that feels at home in any space

#### Specification:

Available in different options:

- 1. Black upholstery seat & back with black frame
- 2. Black mesh back with platinum frame
- 3. Black upholstery seat & back with platinum frame
- 4. Green upholstery seat & back
- 5. Orange upholstery seat & back
- 6. Blue upholstery seat & back
- 7. Green mesh back with upholstery black seat
- 8. Orange mesh back with upholstery seat
- 9. Grey mesh back with Seagull frame (white)
- 10.Black mesh back with Seagull frame (white)