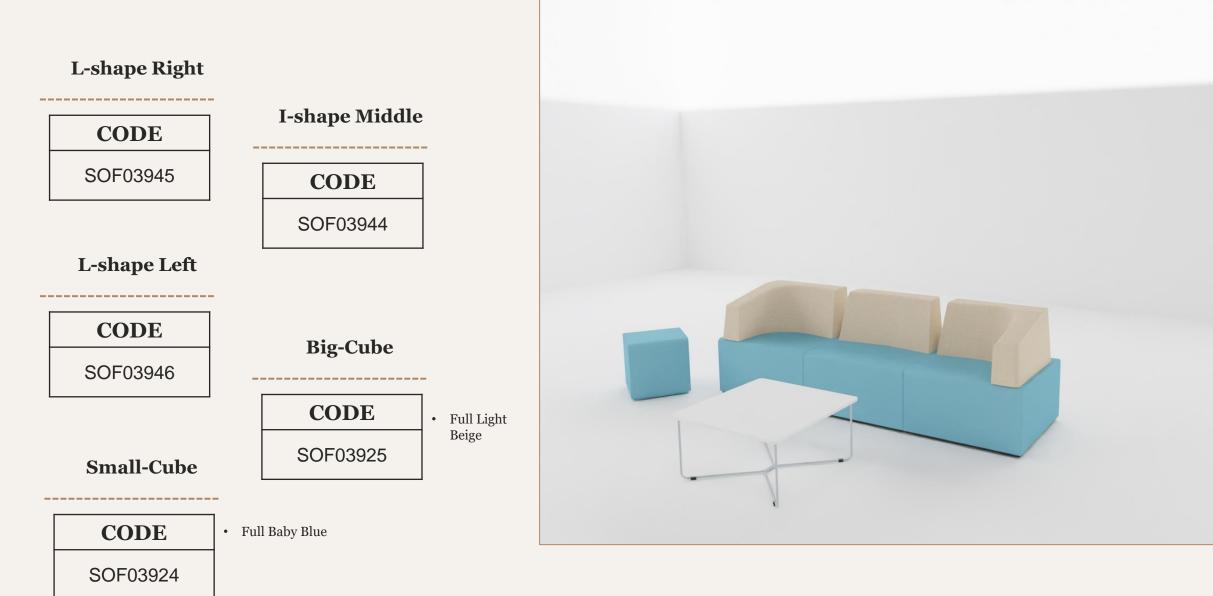

### **B-free Sofa**

B-Free soft seating create spaces where people easily connect and collaborate, and the collision of ideas becomes a natural part of the workday.

#### **Specification:**

A set of soft seating that includes 3 seats with 2 cubes:

- ➢ Light Beige Back with Baby blue seat
- Light Beige for big cube
- ➢ Baby blue for small cube

### **B-free Sofa Set**