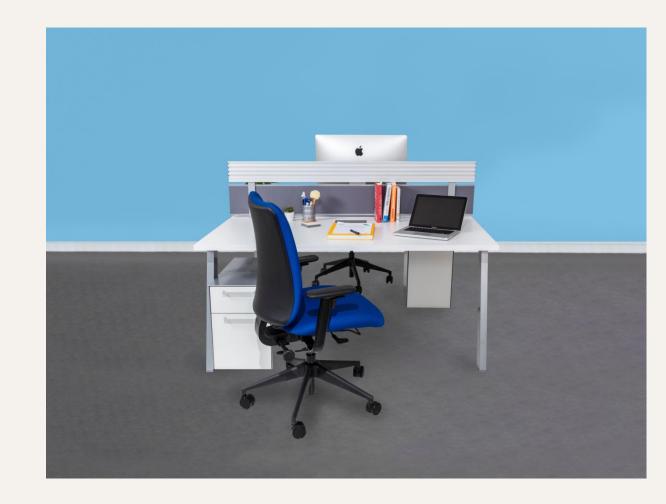

## **Fusion Bench**

Workstation which encourages and facilitates collaborative working whilst at the same time enabling people to stay focused on their work.

#### **Specification:**

#### Straight Tops

- Bench system Available in two option
- 2 users
  - 1600x1600
  - 1600x1400
- 4usesr
  - 3200x1600
  - 2800x1600
- Partito screen
- Cable try for per user
- VolumArt pedestal for per user
- Sliding tops to give and easy

#### **Fusion Bench**

Bench Set 2 users W1600x1600D

\_\_\_\_\_

Bench Set 2 users W1400x1600D

\_\_\_\_\_