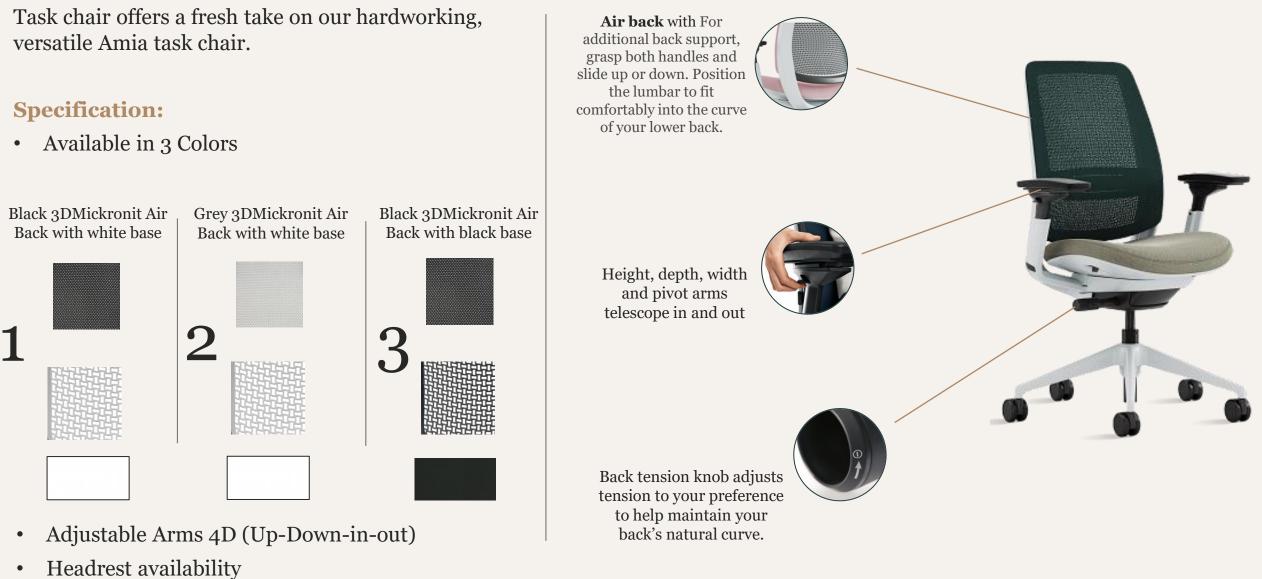

#### Amia<sub>®</sub> Air

Task Chair.

#### **Specification:**

- Available in Black Fabric finish full black back & seat
- Adjustable Arms 1D and 4D (Up-Downin-out)
- Adjustable Seat
- Base comes in two option

Available in Platinum Base

LiveLumbar height slides up or down for custom support that flexes with your back.

Height, depth, width and pivot arms telescope in and out

Back tension knob adjusts tension to your preference to help maintain your back's natural curve.