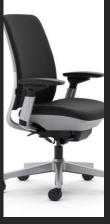

# Amia Chair

Task chair with healthier seating that will keep you comfortable and productive the whole day long. We call it High Performance Seating!

#### **Specification:**

- Available in Black Fabric finish full black back & seat
- Adjustable Arms 1D and 4D (Up-Downin-out)
- Adjustable Seat
- Base comes in two option

Available in Platinum Base

LiveLumbar height slides up or down for custom support that flexes with your back.

Height, depth, width and pivot arms telescope in and out

Back tension knob adjusts tension to your preference to help maintain your back's natural curve.