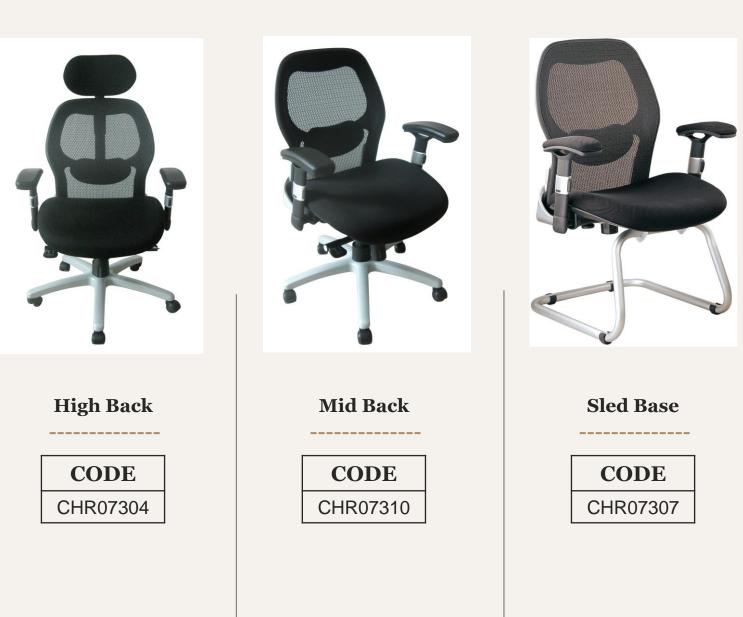

#### **Elegant Chair**

Triad Product with a classic design and vinyl finish.

Available only in 3 different options

- High Bick
- Mid Back
- Sled base

## Triad Product comes only with **Aluminum Base**

and mesh back in 3 different options

- Black mesh High Back with headrest
- Black mesh Mid Back
- Black mesh Sled base

#### Sentra Budget Chair

Triad Product comes only with **Black base** and mesh back in 3 different options

- Black mesh High Back with headrest
- Black mesh Mid Back
- Black mesh Sled base

High Back

CODE CHR09312