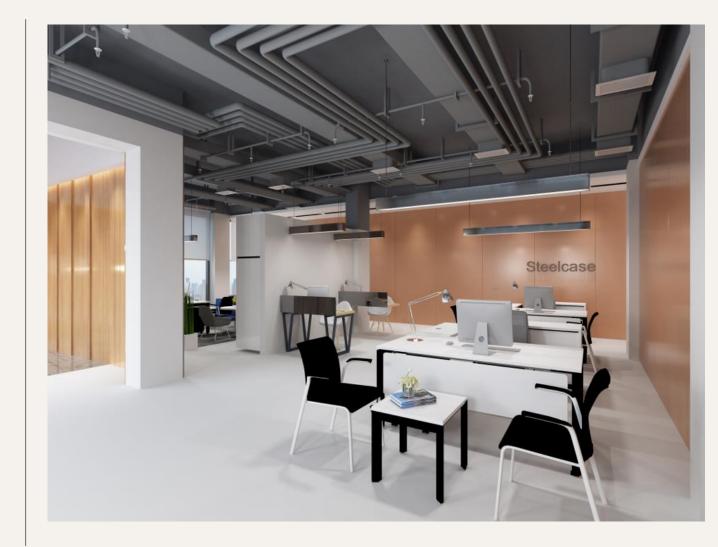

## **Fusion Office Set**

While Fusion is suited to people working alongside colleagues, it can also be configured as a classic individual workstation, ideal for team managers.

#### **Specification:**

Completed desk range comes in 2 colors with different dimension

#### Laminate White

- W2000XD800
- W1600XD800
- W1800XD800

Laminate Walnut

• W2000xD800

- ≻ Modesty
- ➢ Coffee table
- ≻ Pedestal
- ➤ Credenza
- $\succ$  Cable try

## **Fusion Office Set**