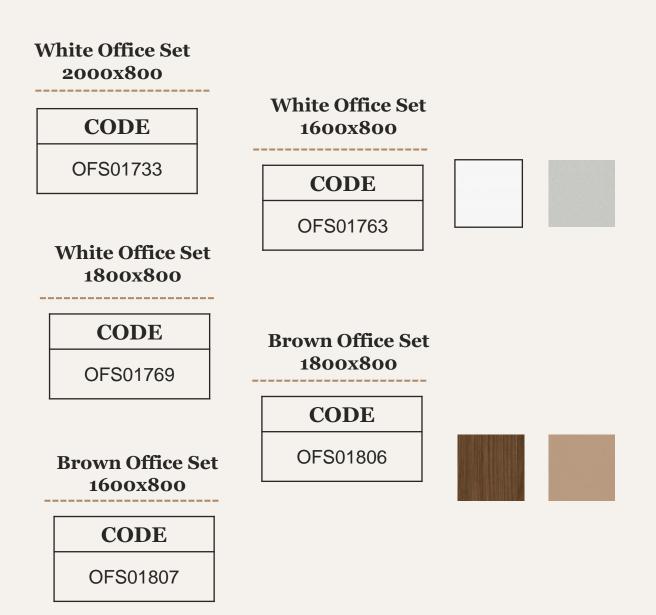

#### Laminate White

- W2000XD800
- W1600XD800
- W1800XD800

Laminate Walnut

• W2000xD800

- ≻ Modesty
- ➢ Coffee table
- ≻ Pedestal
- ➤ Credenza
- $\succ$  Cable try

## **Fusion Office Set**