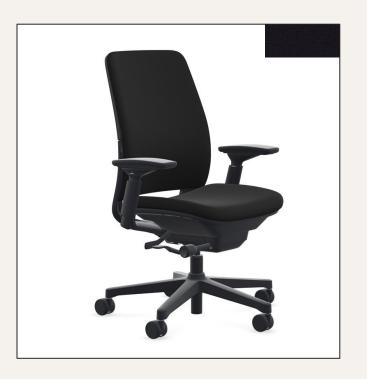

# Amia Chair

Task chair with healthier seating that will keep you comfortable and productive the whole day long. We call it High Performance Seating!

#### **Specification:**

- Available in Black Fabric finish full black back & seat
- Adjustable Arms 1D and 4D (Up-Downin-out)
- Adjustable Seat
- Base comes in two option

Available in Platinum Base

LiveLumbar height slides up or down for custom support that flexes with your back.

Height, depth, width and pivot arms telescope in and out

Back tension knob adjusts tension to your preference to help maintain your back's natural curve.