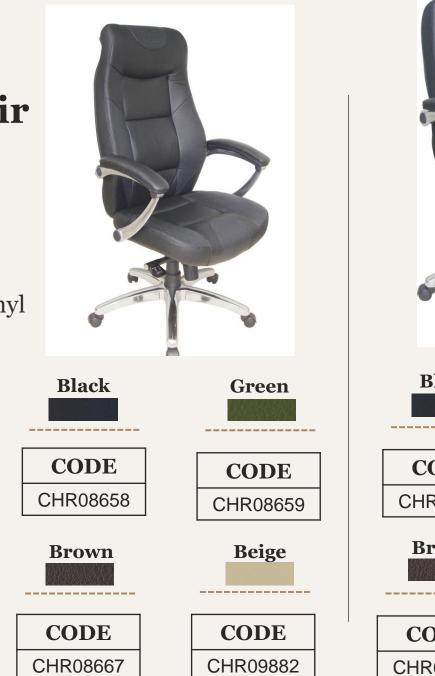

#### **Elegant Chair**

Triad Product with a classic design and vinyl finish.

Available only in 3 different options

- High Bick
- Mid Back
- Sled base