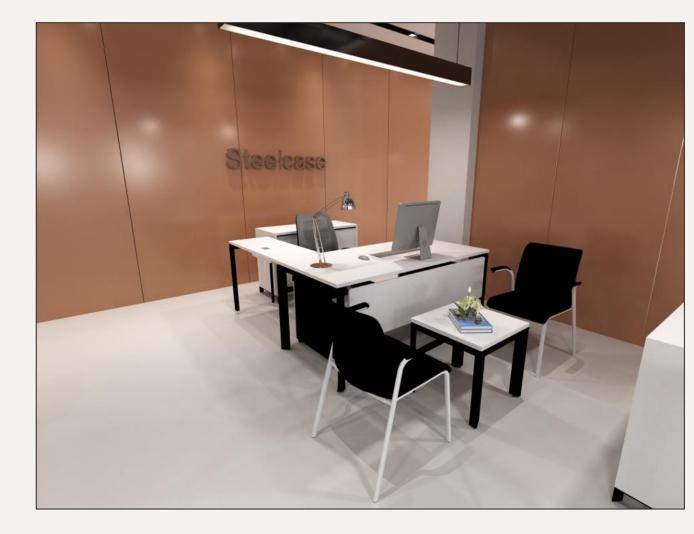

## **Fusion Office Set**

While Fusion is suited to people working alongside colleagues, it can also be configured as a classic individual workstation, ideal for team managers.

#### **Specification:**

Completed desk range comes in 2 colors with different dimension

#### Laminate White

- W2000XD800
- W1600XD800
- W1800XD800

Laminate Walnut

• W2000xD800

- ≻ Modesty
- ➢ Coffee table
- ≻ Pedestal
- ➤ Credenza
- $\succ$  Cable try

## **Fusion Office Set**