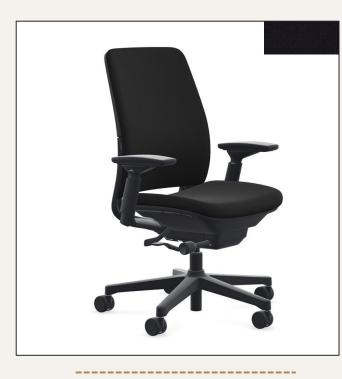

# Amia Chair

Task chair with healthier seating that will keep you comfortable and productive the whole day long. We call it High Performance Seating!

#### **Specification:**

- Available in Black Fabric finish full black back & seat
- Adjustable Arms 1D and 4D (Up-Downin-out)
- Adjustable Seat
- Base comes in two option

Available in Platinum Base

LiveLumbar height slides up or down for custom support that flexes with your back.

Height, depth, width and pivot arms telescope in and out

Back tension knob adjusts tension to your preference to help maintain your back's natural curve.