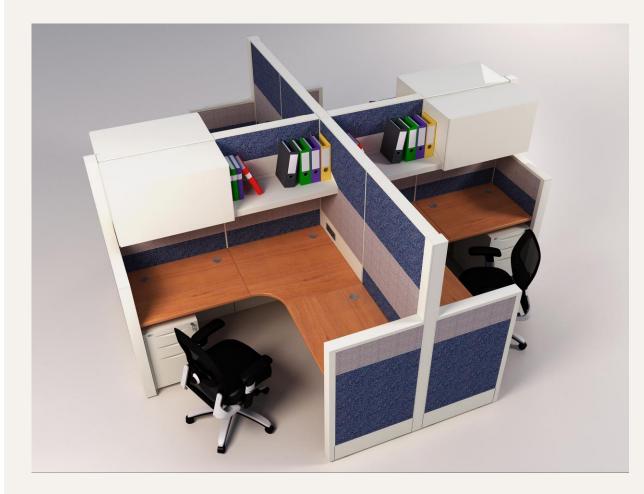

#### **Vertical File Cabinets**

| 4100   460mm X 610mm X 1275mm     odel   (Width)   (Depth)   (Height)     3100   460mm X 610mm X 970mm     odel   (Width)   (Depth)   (Height)     odel   (Width)   (Depth)   (Height) | 4100   460mm X 610mm X 1275mm     odel   (Width)   (Depth)   (Height)     3100   460mm X 610mm X 970mm   970mm     odel   (Width)   (Depth)   (Height)                                                                                                                                                                                                                                                                                                                                                                                                                                                                                                                                                                                                                                                                                                                                                                                                                                                                                                                                                                                                                                                                                                                                                                                                                                                                                                                                                                                                                                                                                                                                                                                                                                                                                 |       |                                     |                                                                                                                                                                                                                                                                                                                                                                                                                                                                                                                                                                                                                                                                                                                                                                                                                                                                                                                                                                                                                                                                                                                                                                                                                                                                                                                                                                                                                                                                                                                                                                                                                                                                                                                                                                                                                                                                                    |                                                                                                                                                                                                                                                                                                                                                                                                                                                                                                                                                                                                                                                                                                     |  |
|----------------------------------------------------------------------------------------------------------------------------------------------------------------------------------------|----------------------------------------------------------------------------------------------------------------------------------------------------------------------------------------------------------------------------------------------------------------------------------------------------------------------------------------------------------------------------------------------------------------------------------------------------------------------------------------------------------------------------------------------------------------------------------------------------------------------------------------------------------------------------------------------------------------------------------------------------------------------------------------------------------------------------------------------------------------------------------------------------------------------------------------------------------------------------------------------------------------------------------------------------------------------------------------------------------------------------------------------------------------------------------------------------------------------------------------------------------------------------------------------------------------------------------------------------------------------------------------------------------------------------------------------------------------------------------------------------------------------------------------------------------------------------------------------------------------------------------------------------------------------------------------------------------------------------------------------------------------------------------------------------------------------------------------|-------|-------------------------------------|------------------------------------------------------------------------------------------------------------------------------------------------------------------------------------------------------------------------------------------------------------------------------------------------------------------------------------------------------------------------------------------------------------------------------------------------------------------------------------------------------------------------------------------------------------------------------------------------------------------------------------------------------------------------------------------------------------------------------------------------------------------------------------------------------------------------------------------------------------------------------------------------------------------------------------------------------------------------------------------------------------------------------------------------------------------------------------------------------------------------------------------------------------------------------------------------------------------------------------------------------------------------------------------------------------------------------------------------------------------------------------------------------------------------------------------------------------------------------------------------------------------------------------------------------------------------------------------------------------------------------------------------------------------------------------------------------------------------------------------------------------------------------------------------------------------------------------------------------------------------------------|-----------------------------------------------------------------------------------------------------------------------------------------------------------------------------------------------------------------------------------------------------------------------------------------------------------------------------------------------------------------------------------------------------------------------------------------------------------------------------------------------------------------------------------------------------------------------------------------------------------------------------------------------------------------------------------------------------|--|
| odel   (Width)   (Depth)   (Height)     3100   460mm X 610mm X 970mm     odel   (Width)   (Depth)   (Height)                                                                           | odel (Width) (Depth) (Height)   3100 460mm X 610mm X 970mm   odel (Width) (Depth) (Height)   2100 460mm X 610mm X 710mm   Image: State of the | lodel | (Width)                             | (Depth)                                                                                                                                                                                                                                                                                                                                                                                                                                                                                                                                                                                                                                                                                                                                                                                                                                                                                                                                                                                                                                                                                                                                                                                                                                                                                                                                                                                                                                                                                                                                                                                                                                                                                                                                                                                                                                                                            | (Height)                                                                                                                                                                                                                                                                                                                                                                                                                                                                                                                                                                                                                                                                                            |  |
| 3100   460mm X 610mm X 970mm     odel   (Width)   (Depth)   (Height)                                                                                                                   | 3100   460mm X 610mm X 970mm     odel   (Width)   (Depth)   (Height)     2100   460mm X 610mm X 710mm   Tomm                                                                                                                                                                                                                                                                                                                                                                                                                                                                                                                                                                                                                                                                                                                                                                                                                                                                                                                                                                                                                                                                                                                                                                                                                                                                                                                                                                                                                                                                                                                                                                                                                                                                                                                           | 4100  | 460mm                               | X 610mm                                                                                                                                                                                                                                                                                                                                                                                                                                                                                                                                                                                                                                                                                                                                                                                                                                                                                                                                                                                                                                                                                                                                                                                                                                                                                                                                                                                                                                                                                                                                                                                                                                                                                                                                                                                                                                                                            | X 1275mm                                                                                                                                                                                                                                                                                                                                                                                                                                                                                                                                                                                                                                                                                            |  |
| 3100   460mm X 610mm X 970mm     odel   (Width)   (Depth)   (Height)                                                                                                                   | 3100   460mm X 610mm X 970mm     odel   (Width)   (Depth)   (Height)     2100   460mm X 610mm X 710mm   Tomm                                                                                                                                                                                                                                                                                                                                                                                                                                                                                                                                                                                                                                                                                                                                                                                                                                                                                                                                                                                                                                                                                                                                                                                                                                                                                                                                                                                                                                                                                                                                                                                                                                                                                                                           | odel  | (Width)                             | (Deoth)                                                                                                                                                                                                                                                                                                                                                                                                                                                                                                                                                                                                                                                                                                                                                                                                                                                                                                                                                                                                                                                                                                                                                                                                                                                                                                                                                                                                                                                                                                                                                                                                                                                                                                                                                                                                                                                                            | (Height)                                                                                                                                                                                                                                                                                                                                                                                                                                                                                                                                                                                                                                                                                            |  |
|                                                                                                                                                                                        | 2100 460mm X 610mm X 710mm                                                                                                                                                                                                                                                                                                                                                                                                                                                                                                                                                                                                                                                                                                                                                                                                                                                                                                                                                                                                                                                                                                                                                                                                                                                                                                                                                                                                                                                                                                                                                                                                                                                                                                                                                                                                             | 3100  | and the second second second second |                                                                                                                                                                                                                                                                                                                                                                                                                                                                                                                                                                                                                                                                                                                                                                                                                                                                                                                                                                                                                                                                                                                                                                                                                                                                                                                                                                                                                                                                                                                                                                                                                                                                                                                                                                                                                                                                                    |                                                                                                                                                                                                                                                                                                                                                                                                                                                                                                                                                                                                                                                                                                     |  |
|                                                                                                                                                                                        | 2100 460mm X 610mm X 710mm                                                                                                                                                                                                                                                                                                                                                                                                                                                                                                                                                                                                                                                                                                                                                                                                                                                                                                                                                                                                                                                                                                                                                                                                                                                                                                                                                                                                                                                                                                                                                                                                                                                                                                                                                                                                             | 1     |                                     |                                                                                                                                                                                                                                                                                                                                                                                                                                                                                                                                                                                                                                                                                                                                                                                                                                                                                                                                                                                                                                                                                                                                                                                                                                                                                                                                                                                                                                                                                                                                                                                                                                                                                                                                                                                                                                                                                    |                                                                                                                                                                                                                                                                                                                                                                                                                                                                                                                                                                                                                                                                                                     |  |
|                                                                                                                                                                                        | Model # F3100                                                                                                                                                                                                                                                                                                                                                                                                                                                                                                                                                                                                                                                                                                                                                                                                                                                                                                                                                                                                                                                                                                                                                                                                                                                                                                                                                                                                                                                                                                                                                                                                                                                                                                                                                                                                                          |       |                                     | and the second sec | a state of the second se |  |
|                                                                                                                                                                                        |                                                                                                                                                                                                                                                                                                                                                                                                                                                                                                                                                                                                                                                                                                                                                                                                                                                                                                                                                                                                                                                                                                                                                                                                                                                                                                                                                                                                                                                                                                                                                                                                                                                                                                                                                                                                                                        | 2100  | 460mm                               | X 610mm                                                                                                                                                                                                                                                                                                                                                                                                                                                                                                                                                                                                                                                                                                                                                                                                                                                                                                                                                                                                                                                                                                                                                                                                                                                                                                                                                                                                                                                                                                                                                                                                                                                                                                                                                                                                                                                                            | X 710mm                                                                                                                                                                                                                                                                                                                                                                                                                                                                                                                                                                                                                                                                                             |  |
|                                                                                                                                                                                        |                                                                                                                                                                                                                                                                                                                                                                                                                                                                                                                                                                                                                                                                                                                                                                                                                                                                                                                                                                                                                                                                                                                                                                                                                                                                                                                                                                                                                                                                                                                                                                                                                                                                                                                                                                                                                                        |       |                                     |                                                                                                                                                                                                                                                                                                                                                                                                                                                                                                                                                                                                                                                                                                                                                                                                                                                                                                                                                                                                                                                                                                                                                                                                                                                                                                                                                                                                                                                                                                                                                                                                                                                                                                                                                                                                                                                                                    | -                                                                                                                                                                                                                                                                                                                                                                                                                                                                                                                                                                                                                                                                                                   |  |
| 0                                                                                                                                                                                      |                                                                                                                                                                                                                                                                                                                                                                                                                                                                                                                                                                                                                                                                                                                                                                                                                                                                                                                                                                                                                                                                                                                                                                                                                                                                                                                                                                                                                                                                                                                                                                                                                                                                                                                                                                                                                                        | Model | # F2100                             |                                                                                                                                                                                                                                                                                                                                                                                                                                                                                                                                                                                                                                                                                                                                                                                                                                                                                                                                                                                                                                                                                                                                                                                                                                                                                                                                                                                                                                                                                                                                                                                                                                                                                                                                                                                                                                                                                    |                                                                                                                                                                                                                                                                                                                                                                                                                                                                                                                                                                                                                                                                                                     |  |
| Model # F2100                                                                                                                                                                          | Model # F2100                                                                                                                                                                                                                                                                                                                                                                                                                                                                                                                                                                                                                                                                                                                                                                                                                                                                                                                                                                                                                                                                                                                                                                                                                                                                                                                                                                                                                                                                                                                                                                                                                                                                                                                                                                                                                          |       |                                     |                                                                                                                                                                                                                                                                                                                                                                                                                                                                                                                                                                                                                                                                                                                                                                                                                                                                                                                                                                                                                                                                                                                                                                                                                                                                                                                                                                                                                                                                                                                                                                                                                                                                                                                                                                                                                                                                                    | ىالمحدودة                                                                                                                                                                                                                                                                                                                                                                                                                                                                                                                                                                                                                                                                                           |  |