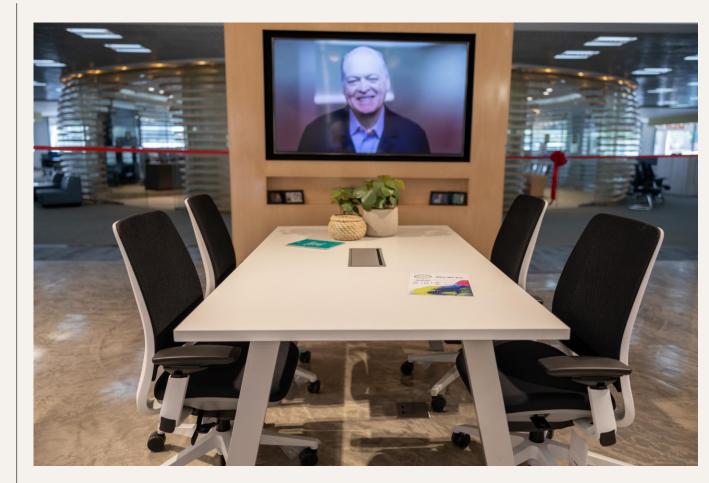

### **Fusion Meeting Table**

While Fusion is suited to people working alongside colleagues, it can also be configured as a classic meeting tables, ideal for casual meetings.

#### **Specification:**

Tops are Available in White color with different option

ROUND TABLE

≻ 1200x4

- Cable management
- Powder-Coated for legs