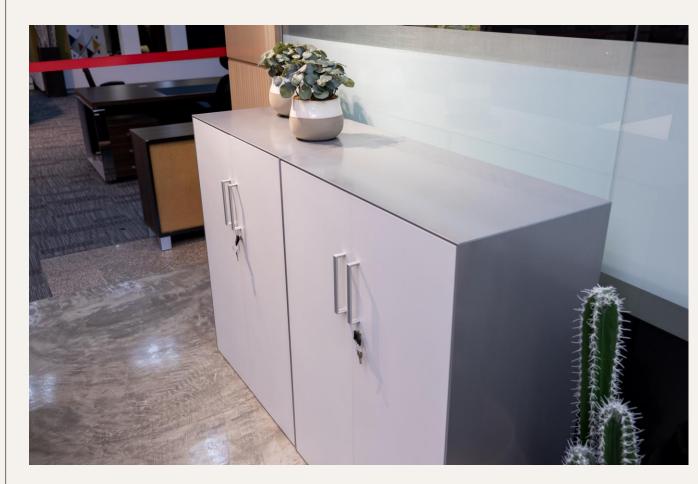

### **VolumArt Cabinet**

Creates a varied landscape, provide workspace separation, and support varying needs for privacy and storage needs

#### Specification:

- White Color
- Steel front & Back
- Available in one size
  - ≻H110xW800

#### CODE

CPB01662