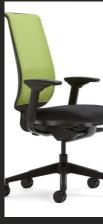

# **Reply Chair**

Task chair with Easy mobility allows for quick reconfiguration of the office to support individual and collaborative working.

#### **Specification:**

Mesh Back with upholstery seat comes in 3 colors ٠

Black mesh back with black seat

Orange Mesh back with black seat

Green Mesh Back with black seat

- Adjustable Arms 1D and 3D •
- Seating Adjustments depth & height
- Base is black

## **Reply Chair**

CODE CHR10286 3D Arms