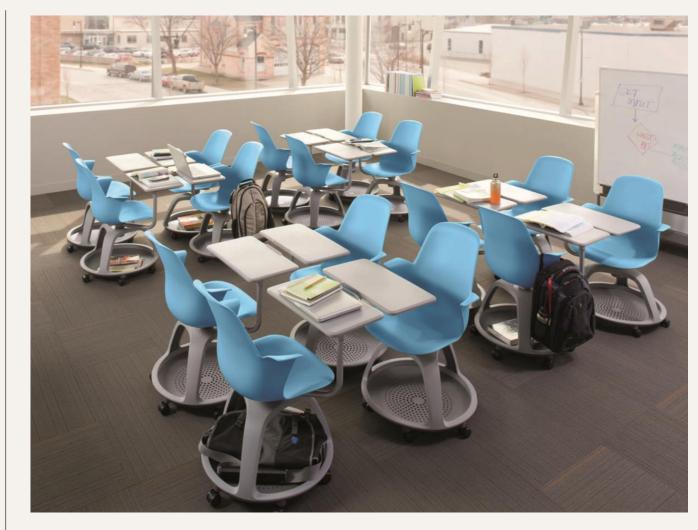

### **Node Chair**

Collaboration & Educational chair. Mobile and flexible chair, that Supports active and team-based modes of learning.

#### **Specification:**

Available in 2 colors

- Picasso (Blue)
- Wasabi (Green)
- ➤ Tablet holder
- Personal worksurface
- > Tripod base for any belongings