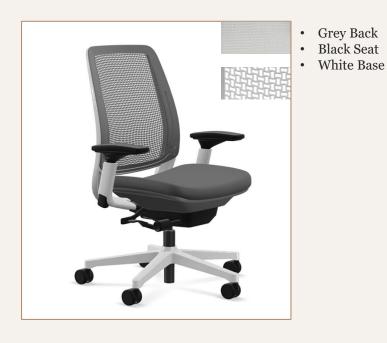

#### Amia<sub>®</sub> Air

Task Chair.

#### **Specification:**

- Available in Black Fabric finish full black back & seat
- Adjustable Arms 1D and 4D (Up-Downin-out)
- Adjustable Seat
- Base comes in two option

Available in Platinum Base

LiveLumbar height slides up or down for custom support that flexes with your back.