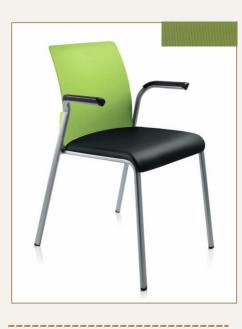

# **Reply Chair**

Task chair with Easy mobility allows for quick reconfiguration of the office to support individual and collaborative working.

#### **Specification:**

Mesh Back with upholstery seat comes in 3 colors ٠

Black mesh back with black seat

Orange Mesh back with black seat

Green Mesh Back with black seat

- Adjustable Arms 1D and 3D •
- Seating Adjustments depth & height
- Base is black