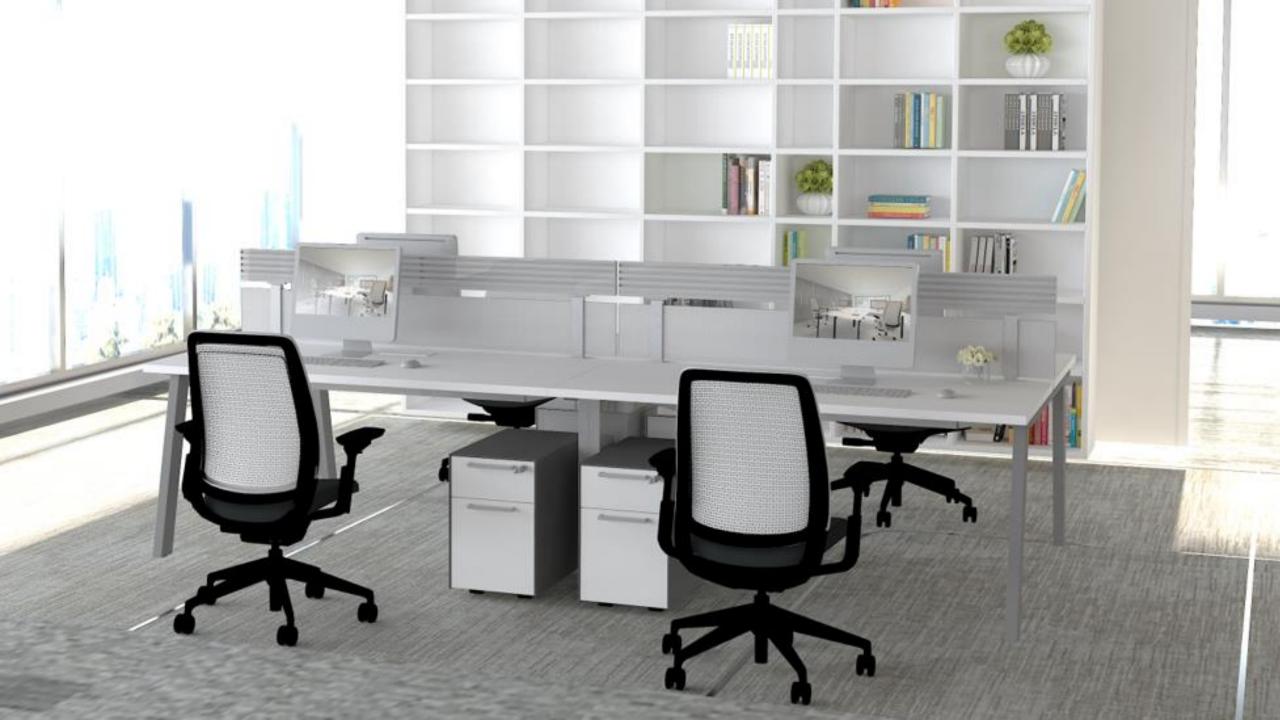

## **OttimaEco Bench**

With privacy screens and easy power access, OttimaEco bench is a simple and elegant benching solution. It fits to any workplace thanks to its clean design.

#### **Specification:**

Straight Tops

- Bench system Available in two different sizes
- 2 users
  - 1600x1600

- 4usesr
  - 3200x1600
- Divisio Framless screen
- > Cable try for per user
- VolumArt pedestal for per user

#### **OttimaEco Bench**

Bench Set 4 users W3200x1600D

\_\_\_\_\_

CODE WKS00868

> Bench Set 2 users W1600x1600D

CODE WKS00867