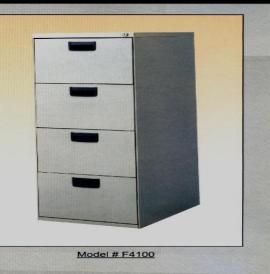

## **Verticals File Cabinets**

#### **Vertical File Cabinets**

| 4100   460mm X 610mm X 1275mm     odel   (Width)   (Depth)   (Height)     3100   460mm X 610mm X 970mm     odel   (Width)   (Depth)   (Height)     odel   (Width)   (Depth)   (Height) | 4100   460mm X 610mm X 1275mm     odel   (Width)   (Depth)   (Height)     3100   460mm X 610mm X 970mm   970mm     odel   (Width)   (Depth)   (Height)                                                                                                                                                                                                                                                                                                                                                                                                                                                                                                                                                                                                                                                                                                                                                                                                                                                                                                                                                                                                                                                                                                                                                                                                                                                                                                                                                                                                                                                                                                                                                                                                                                                                                 |       |                                     |                                                                                                                                                                                                                                                                                                                                                                                                                                                                                                                                                                                                                                                                                                                                                                                                                                                                                                                                                                                                                                                                                                                                                                                                                                                                                                                                                                                                                                                                                                                                                                                                                                                                                                                                                                                                                                                                                    |                                                                                                                                                                                                                                                                                                                                                                                                                                                                                                                                                                                                                                                                                                     |  |
|----------------------------------------------------------------------------------------------------------------------------------------------------------------------------------------|----------------------------------------------------------------------------------------------------------------------------------------------------------------------------------------------------------------------------------------------------------------------------------------------------------------------------------------------------------------------------------------------------------------------------------------------------------------------------------------------------------------------------------------------------------------------------------------------------------------------------------------------------------------------------------------------------------------------------------------------------------------------------------------------------------------------------------------------------------------------------------------------------------------------------------------------------------------------------------------------------------------------------------------------------------------------------------------------------------------------------------------------------------------------------------------------------------------------------------------------------------------------------------------------------------------------------------------------------------------------------------------------------------------------------------------------------------------------------------------------------------------------------------------------------------------------------------------------------------------------------------------------------------------------------------------------------------------------------------------------------------------------------------------------------------------------------------------|-------|-------------------------------------|------------------------------------------------------------------------------------------------------------------------------------------------------------------------------------------------------------------------------------------------------------------------------------------------------------------------------------------------------------------------------------------------------------------------------------------------------------------------------------------------------------------------------------------------------------------------------------------------------------------------------------------------------------------------------------------------------------------------------------------------------------------------------------------------------------------------------------------------------------------------------------------------------------------------------------------------------------------------------------------------------------------------------------------------------------------------------------------------------------------------------------------------------------------------------------------------------------------------------------------------------------------------------------------------------------------------------------------------------------------------------------------------------------------------------------------------------------------------------------------------------------------------------------------------------------------------------------------------------------------------------------------------------------------------------------------------------------------------------------------------------------------------------------------------------------------------------------------------------------------------------------|-----------------------------------------------------------------------------------------------------------------------------------------------------------------------------------------------------------------------------------------------------------------------------------------------------------------------------------------------------------------------------------------------------------------------------------------------------------------------------------------------------------------------------------------------------------------------------------------------------------------------------------------------------------------------------------------------------|--|
| odel   (Width)   (Depth)   (Height)     3100   460mm X 610mm X 970mm     odel   (Width)   (Depth)   (Height)                                                                           | odel (Width) (Depth) (Height)   3100 460mm X 610mm X 970mm   odel (Width) (Depth) (Height)   2100 460mm X 610mm X 710mm   Image: State of the | lodel | (Width)                             | (Depth)                                                                                                                                                                                                                                                                                                                                                                                                                                                                                                                                                                                                                                                                                                                                                                                                                                                                                                                                                                                                                                                                                                                                                                                                                                                                                                                                                                                                                                                                                                                                                                                                                                                                                                                                                                                                                                                                            | (Height)                                                                                                                                                                                                                                                                                                                                                                                                                                                                                                                                                                                                                                                                                            |  |
| 3100   460mm X 610mm X 970mm     odel   (Width)   (Depth)   (Height)                                                                                                                   | 3100   460mm X 610mm X 970mm     odel   (Width)   (Depth)   (Height)     2100   460mm X 610mm X 710mm   Tomm                                                                                                                                                                                                                                                                                                                                                                                                                                                                                                                                                                                                                                                                                                                                                                                                                                                                                                                                                                                                                                                                                                                                                                                                                                                                                                                                                                                                                                                                                                                                                                                                                                                                                                                           | 4100  | 460mm                               | X 610mm                                                                                                                                                                                                                                                                                                                                                                                                                                                                                                                                                                                                                                                                                                                                                                                                                                                                                                                                                                                                                                                                                                                                                                                                                                                                                                                                                                                                                                                                                                                                                                                                                                                                                                                                                                                                                                                                            | X 1275mm                                                                                                                                                                                                                                                                                                                                                                                                                                                                                                                                                                                                                                                                                            |  |
| 3100   460mm X 610mm X 970mm     odel   (Width)   (Depth)   (Height)                                                                                                                   | 3100   460mm X 610mm X 970mm     odel   (Width)   (Depth)   (Height)     2100   460mm X 610mm X 710mm   Tomm                                                                                                                                                                                                                                                                                                                                                                                                                                                                                                                                                                                                                                                                                                                                                                                                                                                                                                                                                                                                                                                                                                                                                                                                                                                                                                                                                                                                                                                                                                                                                                                                                                                                                                                           | odel  | (Width)                             | (Deoth)                                                                                                                                                                                                                                                                                                                                                                                                                                                                                                                                                                                                                                                                                                                                                                                                                                                                                                                                                                                                                                                                                                                                                                                                                                                                                                                                                                                                                                                                                                                                                                                                                                                                                                                                                                                                                                                                            | (Height)                                                                                                                                                                                                                                                                                                                                                                                                                                                                                                                                                                                                                                                                                            |  |
|                                                                                                                                                                                        | 2100 460mm X 610mm X 710mm                                                                                                                                                                                                                                                                                                                                                                                                                                                                                                                                                                                                                                                                                                                                                                                                                                                                                                                                                                                                                                                                                                                                                                                                                                                                                                                                                                                                                                                                                                                                                                                                                                                                                                                                                                                                             | 3100  | and the second second second second |                                                                                                                                                                                                                                                                                                                                                                                                                                                                                                                                                                                                                                                                                                                                                                                                                                                                                                                                                                                                                                                                                                                                                                                                                                                                                                                                                                                                                                                                                                                                                                                                                                                                                                                                                                                                                                                                                    |                                                                                                                                                                                                                                                                                                                                                                                                                                                                                                                                                                                                                                                                                                     |  |
|                                                                                                                                                                                        | 2100 460mm X 610mm X 710mm                                                                                                                                                                                                                                                                                                                                                                                                                                                                                                                                                                                                                                                                                                                                                                                                                                                                                                                                                                                                                                                                                                                                                                                                                                                                                                                                                                                                                                                                                                                                                                                                                                                                                                                                                                                                             | 1     |                                     |                                                                                                                                                                                                                                                                                                                                                                                                                                                                                                                                                                                                                                                                                                                                                                                                                                                                                                                                                                                                                                                                                                                                                                                                                                                                                                                                                                                                                                                                                                                                                                                                                                                                                                                                                                                                                                                                                    |                                                                                                                                                                                                                                                                                                                                                                                                                                                                                                                                                                                                                                                                                                     |  |
|                                                                                                                                                                                        | Model # F3100                                                                                                                                                                                                                                                                                                                                                                                                                                                                                                                                                                                                                                                                                                                                                                                                                                                                                                                                                                                                                                                                                                                                                                                                                                                                                                                                                                                                                                                                                                                                                                                                                                                                                                                                                                                                                          |       |                                     | and the second sec | a state of the second se |  |
|                                                                                                                                                                                        |                                                                                                                                                                                                                                                                                                                                                                                                                                                                                                                                                                                                                                                                                                                                                                                                                                                                                                                                                                                                                                                                                                                                                                                                                                                                                                                                                                                                                                                                                                                                                                                                                                                                                                                                                                                                                                        | 2100  | 460mm                               | X 610mm                                                                                                                                                                                                                                                                                                                                                                                                                                                                                                                                                                                                                                                                                                                                                                                                                                                                                                                                                                                                                                                                                                                                                                                                                                                                                                                                                                                                                                                                                                                                                                                                                                                                                                                                                                                                                                                                            | X 710mm                                                                                                                                                                                                                                                                                                                                                                                                                                                                                                                                                                                                                                                                                             |  |
|                                                                                                                                                                                        |                                                                                                                                                                                                                                                                                                                                                                                                                                                                                                                                                                                                                                                                                                                                                                                                                                                                                                                                                                                                                                                                                                                                                                                                                                                                                                                                                                                                                                                                                                                                                                                                                                                                                                                                                                                                                                        |       |                                     |                                                                                                                                                                                                                                                                                                                                                                                                                                                                                                                                                                                                                                                                                                                                                                                                                                                                                                                                                                                                                                                                                                                                                                                                                                                                                                                                                                                                                                                                                                                                                                                                                                                                                                                                                                                                                                                                                    | -                                                                                                                                                                                                                                                                                                                                                                                                                                                                                                                                                                                                                                                                                                   |  |
| 0                                                                                                                                                                                      |                                                                                                                                                                                                                                                                                                                                                                                                                                                                                                                                                                                                                                                                                                                                                                                                                                                                                                                                                                                                                                                                                                                                                                                                                                                                                                                                                                                                                                                                                                                                                                                                                                                                                                                                                                                                                                        | Model | # F2100                             |                                                                                                                                                                                                                                                                                                                                                                                                                                                                                                                                                                                                                                                                                                                                                                                                                                                                                                                                                                                                                                                                                                                                                                                                                                                                                                                                                                                                                                                                                                                                                                                                                                                                                                                                                                                                                                                                                    |                                                                                                                                                                                                                                                                                                                                                                                                                                                                                                                                                                                                                                                                                                     |  |
| Model # F2100                                                                                                                                                                          | Model # F2100                                                                                                                                                                                                                                                                                                                                                                                                                                                                                                                                                                                                                                                                                                                                                                                                                                                                                                                                                                                                                                                                                                                                                                                                                                                                                                                                                                                                                                                                                                                                                                                                                                                                                                                                                                                                                          |       |                                     |                                                                                                                                                                                                                                                                                                                                                                                                                                                                                                                                                                                                                                                                                                                                                                                                                                                                                                                                                                                                                                                                                                                                                                                                                                                                                                                                                                                                                                                                                                                                                                                                                                                                                                                                                                                                                                                                                    | ىالمحدودة                                                                                                                                                                                                                                                                                                                                                                                                                                                                                                                                                                                                                                                                                           |  |

#### andard Features:

- All cabinets have a central locking system.
- An "inter-lock" system that prevents more than one drawer opened at one time.
- Adjustable bar in drawers to allow for A4, Legal, and Letter Size filling.
- Adjustable glides.
- Flush drawer pulls.
- Standard colors: Beige Tan & Grey. Additional colors are available upon request.