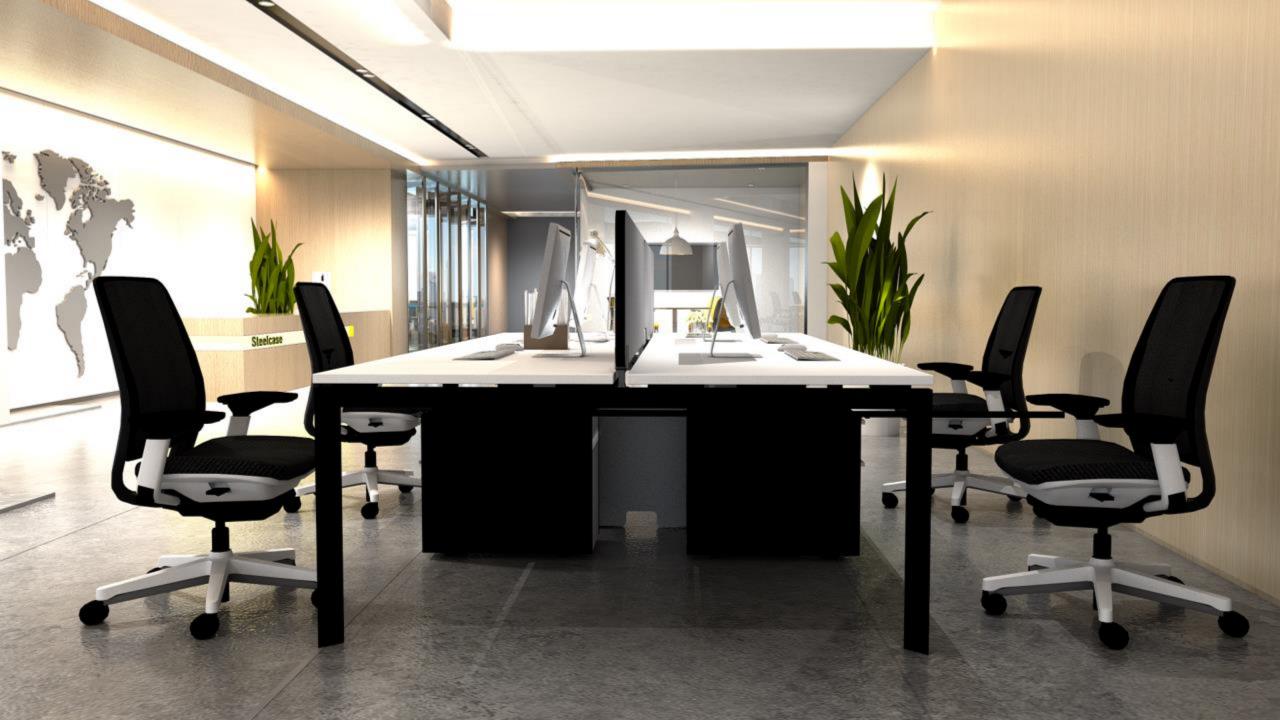

comes with different dimension

#### Laminate White

- W1600XD800
- W1400XD800



- ➤ Modesty
- Coffee table
- ≻ Return
- > Pedestal
- ➤ Credenza
- $\succ$  Cable try



## **OttimaEco Office Set**

#### White Office Set 1600x800

-----

CODE OFS01765







## **OttimaEco Bench**

With privacy screens and easy power access, OttimaEco bench is a simple and elegant benching solution. It fits to any workplace thanks to its clean design.

#### **Specification:**

Straight Tops

- Bench system Available in two different sizes
- 2 users
  - 1600x1600

- 4usesr
  - 3200x1600
- Divisio Framless screen
- > Cable try for per user
- VolumArt pedestal for per user



#### **OttimaEco Bench**

Bench Set 4 users W3200x1600D

\_\_\_\_\_

CODE WKS00868

> Bench Set 2 users W1600x1600D

CODE WKS00867





## Our Collection of Meeting Table



### **Fusion Meeting Table**

While Fusion is suited to people working alongside colleagues, it can also be configured as a classic meeting tables, ideal for casual meetings.

#### **Specification:**

Tops are Available in White color with different option

ROUND TABLE

≻ 1200x4



- Cable management
- Powder-Coated for legs



#### **Fusion Meeting Tables**

White Round Table 1200x40



White Square Table 1600x1600

\_\_\_\_\_





## Our Storage

## **Volum Art Cabinet**

Storage Option

### **VolumArt Cabinet**

Creates a varied landscape, provide workspace separation, and support varying needs for privacy and storage needs

#### Specification:

- White Color
- Steel front & Back
- Available in one size
  - ≻H110xW800





#### CODE

CPB01662

# T