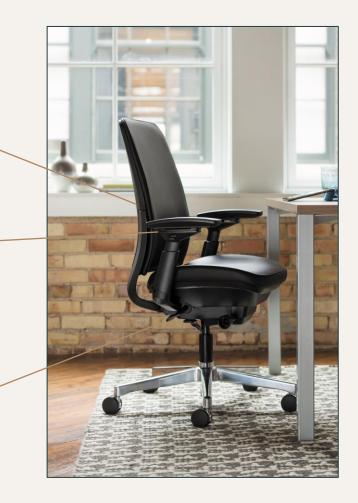

# Amia Chair

Task chair with healthier seating that will keep you comfortable and productive the whole day long. We call it High Performance Seating!

#### **Specification:**

- Available in Black Fabric finish full black back & seat
- Adjustable Arms 1D and 4D (Up-Downin-out)
- Adjustable Seat
- Base comes in two option

Available in Platinum Base

LiveLumbar height slides up or down for custom support that flexes with your back.

Height, depth, width and pivot arms telescope in and out

Back tension knob adjusts tension to your preference to help maintain your back's natural curve.