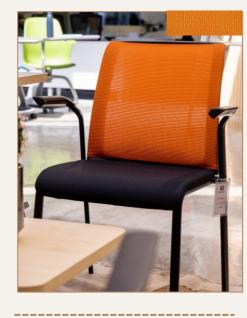

# Easy. Adaptable.

The Eastside chair is designed to provide comfort in various work areas. It offers high performance versatility with good looks. Eastside is a highly flexible solution that feels at home in any space

#### Specification:

Available in different options:

- 1. Black upholstery seat & back with black frame
- 2. Black mesh back with platinum frame
- 3. Black upholstery seat & back with platinum frame
- 4. Green upholstery seat & back
- 5. Orange upholstery seat & back
- 6. Blue upholstery seat & back
- 7. Green mesh back with upholstery black seat
- 8. Orange mesh back with upholstery seat
- 9. Grey mesh back with Seagull frame (white)
- 10.Black mesh back with Seagull frame (white)

#### Collaboration & Multi Purpose Chairs

CODE CHR10199 Platinum Legs

CODE

------

CHR10196 Black Legs

CODE CHR10482 White Legs

with black

CODE