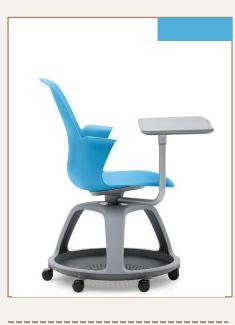

### **Node Chair**

Collaboration & Educational chair. Mobile and flexible chair, that Supports active and team-based modes of learning.

#### **Specification:**

Available in 2 colors

- Picasso (Blue)
- Wasabi (Green)
- ➤ Tablet holder
- Personal worksurface
- > Tripod base for any belongings

#### **Node Chair**

| CODE     |  |
|----------|--|
| CHR09881 |  |