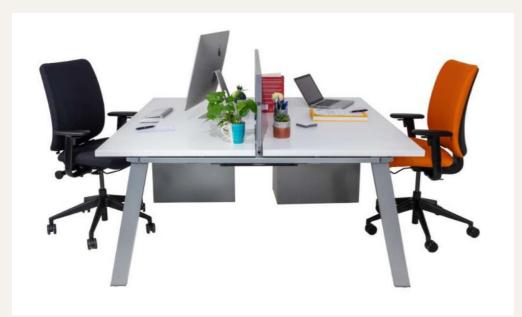

## **Fusion Bench**

Workstation which encourages and facilitates collaborative working whilst at the same time enabling people to stay focused on their work.

#### Straight Tops

- Bench system Available in two option
- 2 users
  - 1600x1600
  - 1600x1400
- 4usesr
  - 3200x1600
  - 2800x1600
- Partito screen
- Cable try for per user
- VolumArt pedestal for per user
- Sliding tops to give and easy

#### **Fusion Bench**

Bench Set 2 users W1600x1600D

\_\_\_\_\_

Bench Set 2 users W1400x1600D

\_\_\_\_\_