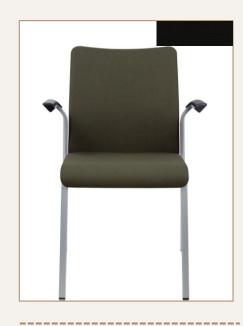

# Amia Chair

Task chair with healthier seating that will keep you comfortable and productive the whole day long. We call it High Performance Seating!

#### **Specification:**

- Available in Black Fabric finish full black back & seat
- Adjustable Arms 1D and 4D (Up-Downin-out)
- Adjustable Seat
- Base comes in two option

Available in Platinum Base

LiveLumbar height slides up or down for custom support that flexes with your back.

Height, depth, width and pivot arms telescope in and out

Back tension knob adjusts tension to your preference to help maintain your back's natural curve.