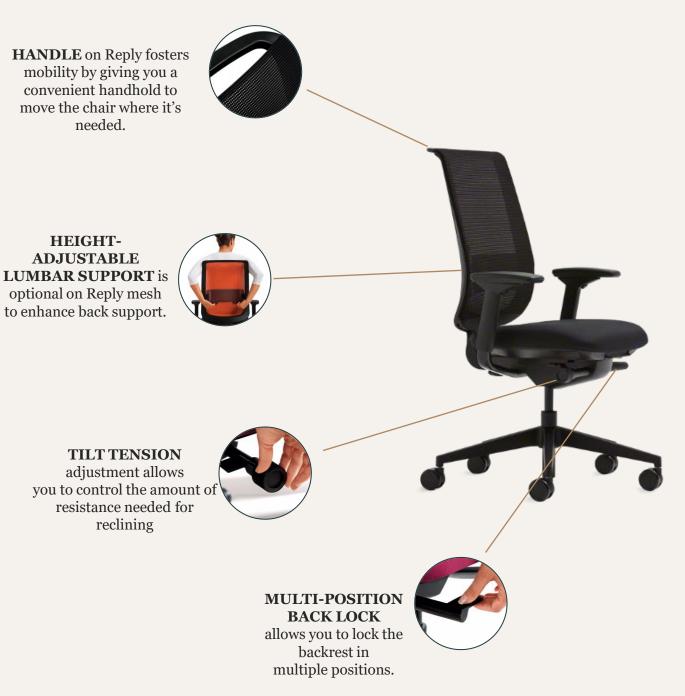

# **Reply Chair**

Task chair with Easy mobility allows for quick reconfiguration of the office to support individual and collaborative working.

#### **Specification:**

Mesh Back with upholstery seat comes in 3 colors ٠

Black mesh back with black seat

Orange Mesh back with black seat

Green Mesh Back with black seat

- Adjustable Arms 1D and 3D •
- Seating Adjustments depth & height
- Base is black