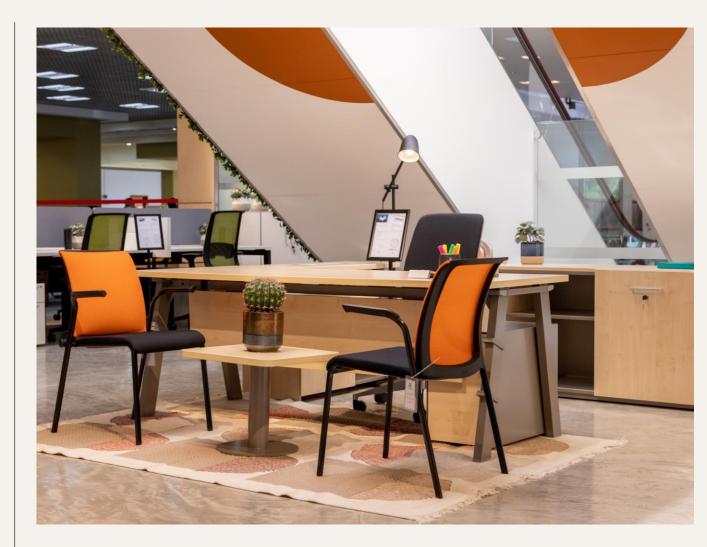

## **Fusion Office Set**

While Fusion is suited to people working alongside colleagues, it can also be configured as a classic individual workstation, ideal for team managers.

#### **Specification:**

Completed desk range comes in 2 colors with different dimension