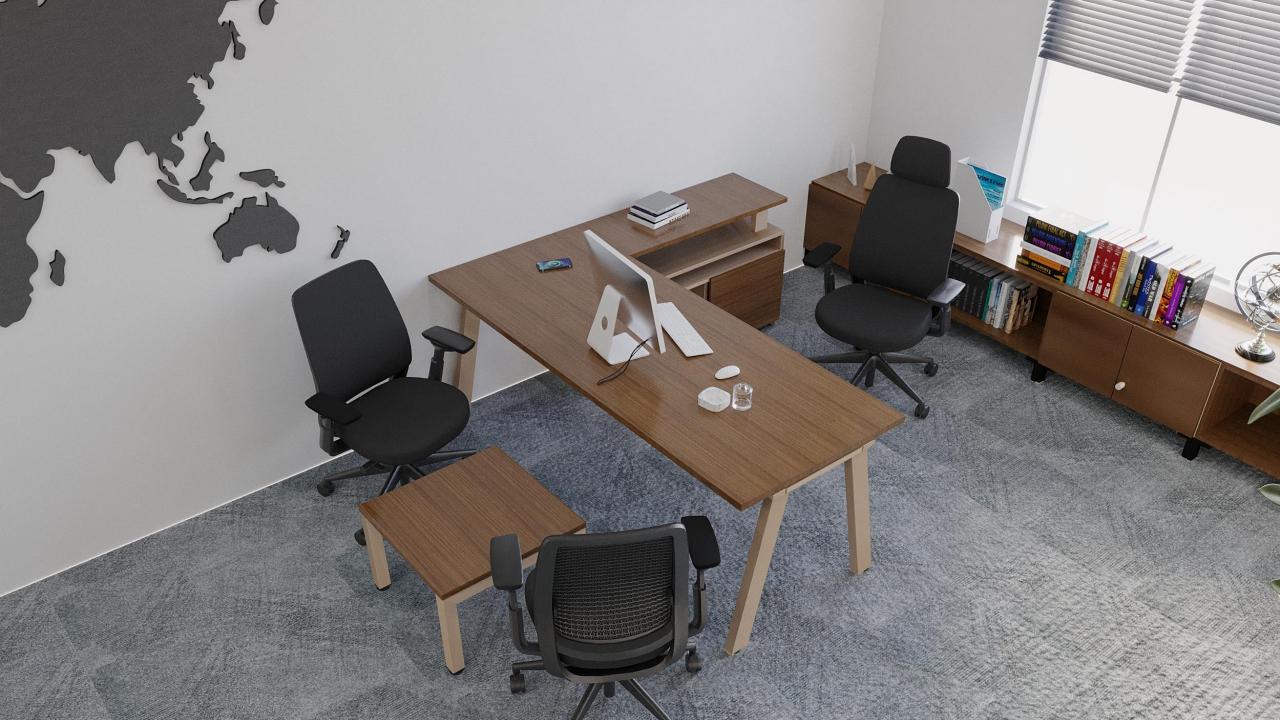

## **Fusion Office Set**

While Fusion is suited to people working alongside colleagues, it can also be configured as a classic individual workstation, ideal for team managers.

#### **Specification:**

Completed desk range comes in 2 colors with different dimension

#### Laminate White

- W2000XD800
- W1600XD800
- W1800XD800

Laminate Walnut

• W2000xD800

- ≻ Modesty
- ➢ Coffee table
- ≻ Pedestal
- ➤ Credenza
- $\succ$  Cable try