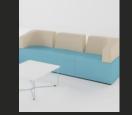

### **B-free Sofa**

B-Free soft seating create spaces where people easily connect and collaborate, and the collision of ideas becomes a natural part of the workday.

#### **Specification:**

A set of soft seating that includes 3 seats with 2 cubes:

- ➢ Light Beige Back with Baby blue seat
- Light Beige for big cube
- ➢ Baby blue for small cube

### **B-free Sofa Set**