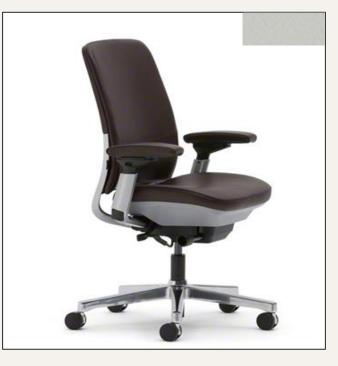

# Amia Chair

Task chair with healthier seating that will keep you comfortable and productive the whole day long. We call it High Performance Seating!

#### **Specification:**

- Available in Black Fabric finish full black back & seat
- Adjustable Arms 1D and 4D (Up-Downin-out)
- Adjustable Seat
- Base comes in two option

Available in Platinum Base

LiveLumbar height slides up or down for custom support that flexes with your back.

Height, depth, width and pivot arms telescope in and out

Back tension knob adjusts tension to your preference to help maintain your back's natural curve.