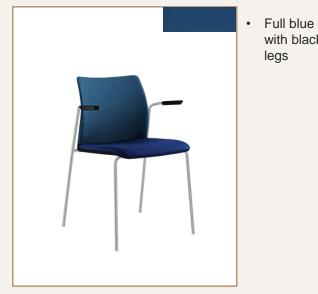

# **Reply Chair**

Task chair with Easy mobility allows for quick reconfiguration of the office to support individual and collaborative working.

#### **Specification:**

Mesh Back with upholstery seat comes in 3 colors ٠

Black mesh back with black seat

Orange Mesh back with black seat

Green Mesh Back with black seat

- Adjustable Arms 1D and 3D •
- Seating Adjustments depth & height
- Base is black