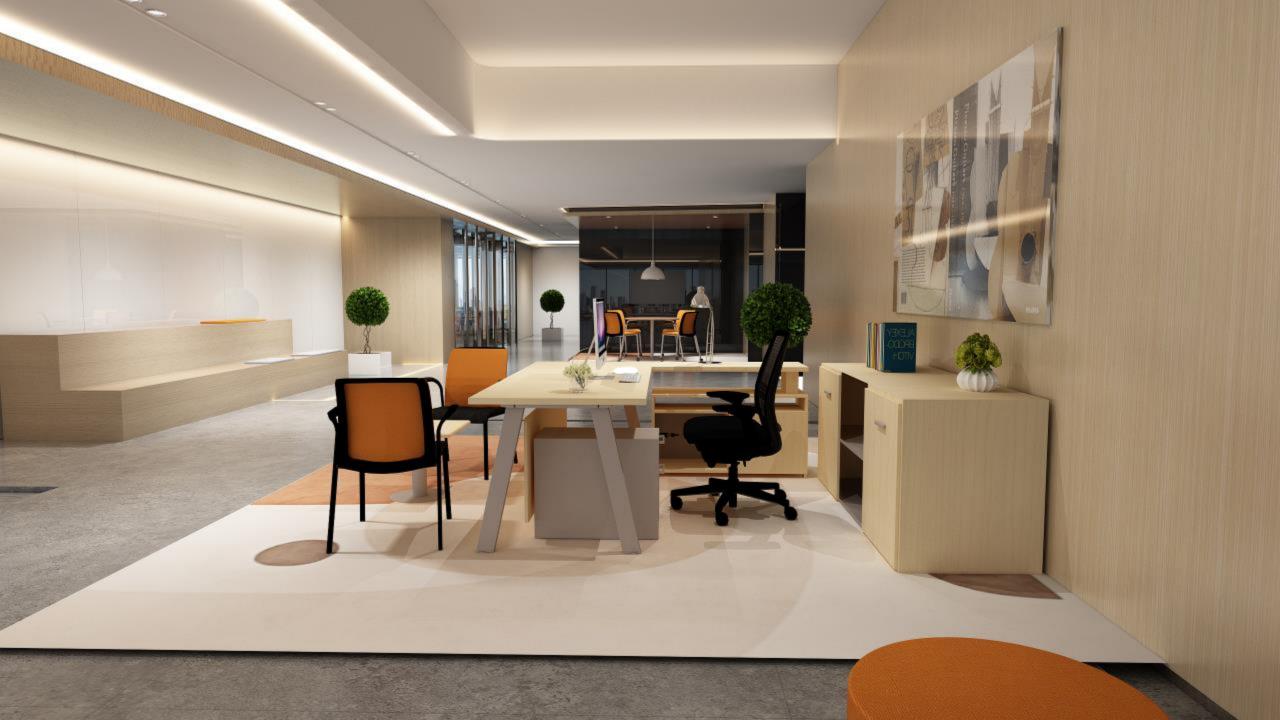

# Easy. Adaptable.

The Eastside chair is designed to provide comfort in various work areas. It offers high performance versatility with good looks. Eastside is a highly flexible solution that feels at home in any space

#### Specification:

Available in different options:

- 1. Black upholstery seat & back with black frame
- 2. Black mesh back with platinum frame
- 3. Black upholstery seat & back with platinum frame
- 4. Green upholstery seat & back
- 5. Orange upholstery seat & back
- 6. Blue upholstery seat & back
- 7. Green mesh back with upholstery black seat
- 8. Orange mesh back with upholstery seat
- 9. Grey mesh back with Seagull frame (white)
- 10.Black mesh back with Seagull frame (white)