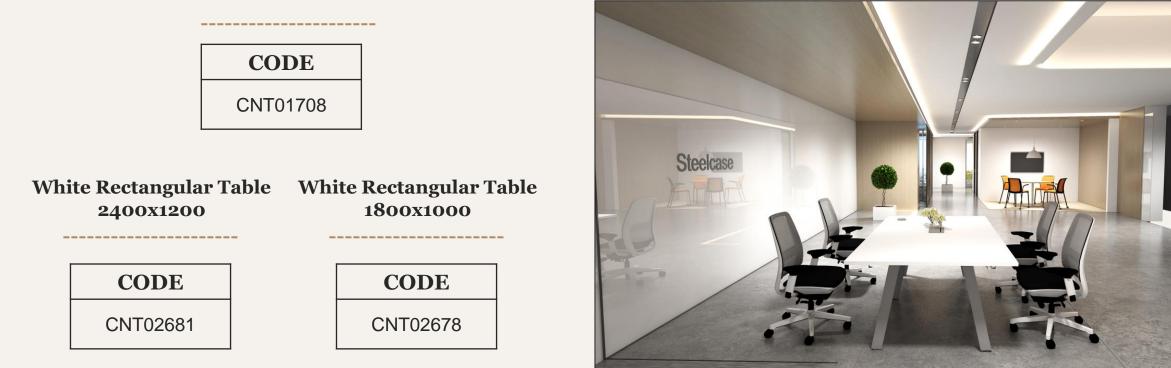

#### **Fusion Meeting Tables**

White Round Table 1200x40

White Square Table 1600x1600

\_\_\_\_\_