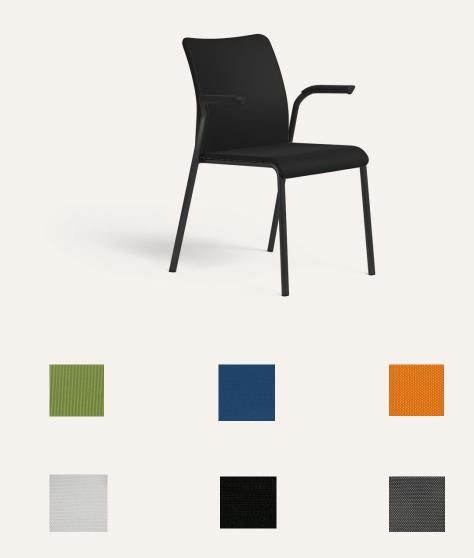

### **Node Chair**

Collaboration & Educational chair. Mobile and flexible chair, that Supports active and team-based modes of learning.

#### **Specification:**

Available in 2 colors

- Picasso (Blue)
- Wasabi (Green)
- ➤ Tablet holder
- Personal worksurface
- > Tripod base for any belongings

#### **Node Chair**

| CODE     |  |
|----------|--|
| CHR09881 |  |