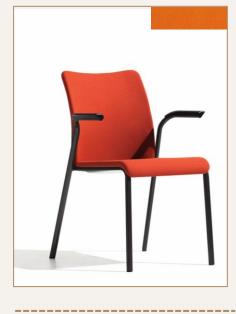

# Easy. Adaptable.

The Eastside chair is designed to provide comfort in various work areas. It offers high performance versatility with good looks. Eastside is a highly flexible solution that feels at home in any space

#### Specification:

Available in different options:

- 1. Black upholstery seat & back with black frame
- 2. Black mesh back with platinum frame
- 3. Black upholstery seat & back with platinum frame
- 4. Green upholstery seat & back
- 5. Orange upholstery seat & back
- 6. Blue upholstery seat & back
- 7. Green mesh back with upholstery black seat
- 8. Orange mesh back with upholstery seat
- 9. Grey mesh back with Seagull frame (white)
- 10.Black mesh back with Seagull frame (white)