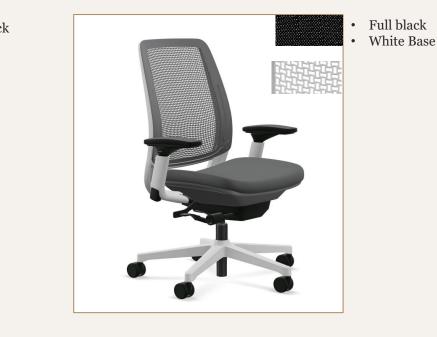

# Amia Chair

Task chair with healthier seating that will keep you comfortable and productive the whole day long. We call it High Performance Seating!

#### **Specification:**

- Available in Black Fabric finish full black back & seat
- Adjustable Arms 1D and 4D (Up-Downin-out)
- Adjustable Seat
- Base comes in two option

Available in Platinum Base

LiveLumbar height slides up or down for custom support that flexes with your back.

Height, depth, width and pivot arms telescope in and out

Back tension knob adjusts tension to your preference to help maintain your back's natural curve.