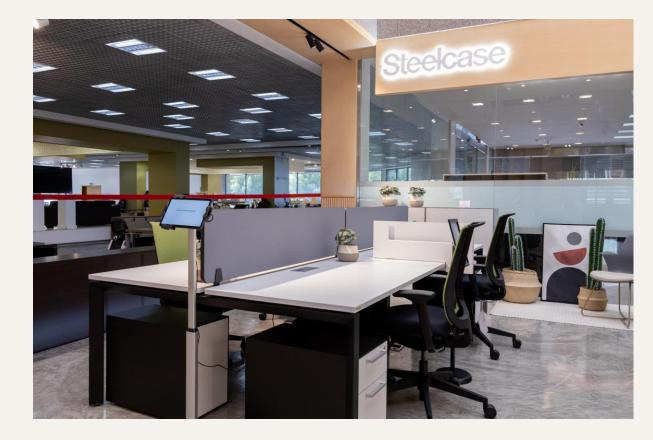

imple and elegant benching solution. It fits to any workplace thanks to its clean design.

#### **Specification:**

Completed desk range comes with different dimension

#### Laminate White

- W1600XD800
- W1400XD800



- ➤ Modesty
- Coffee table
- ≻ Return
- > Pedestal
- ➤ Credenza
- $\succ$  Cable try



## **OttimaEco Office Set**

#### White Office Set 1600x800

-----

CODE OFS01765







## **OttimaEco Bench**

With privacy screens and easy power access, OttimaEco bench is a simple and elegant benching solution. It fits to any workplace thanks to its clean design.

#### **Specification:**

Straight Tops

- Bench system Available in two different sizes
- 2 users
  - 1600x1600

- 4usesr
  - 3200x1600
- Divisio Framless screen
- > Cable try for per user
- VolumArt pedestal for per user



#### **OttimaEco Bench**

Bench Set 4 users W3200x1600D

\_\_\_\_\_

CODE WKS00868

> Bench Set 2 users W1600x1600D

CODE WKS00867





## Our Collection of Meeting Table



### **Fusion Meeting Table**

While Fusion is suited to people working alongside colleagues, it can also be configured as a classic meeting tables, ideal for casual meetings.

#### **Specification:**

Tops are Available in White color with different option

ROUND TABLE

≻ 1200x4



- Cable management
- Powder-Coated for legs



#### **Fusion Meeting Tables**

White Round Table 1200x40



White Square Table 1600x1600

\_\_\_\_\_





## Our Storage

## **Volum Art Cabinet**

Storage Option

### **VolumArt Cabinet**

Creates a varied landscape, provide workspace separation, and support varying needs for privacy and sto