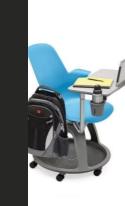

### **Node Chair**

Collaboration & Educational chair. Mobile and flexible chair, that Supports active and team-based modes of learning.

#### **Specification:**

Available in 2 colors

- Picasso (Blue)
- Wasabi (Green)
- ➤ Tablet holder
- Personal worksurface
- > Tripod base for any belongings

#### **Node Chair**

| CODE     |  |
|----------|--|
| CHR09881 |  |