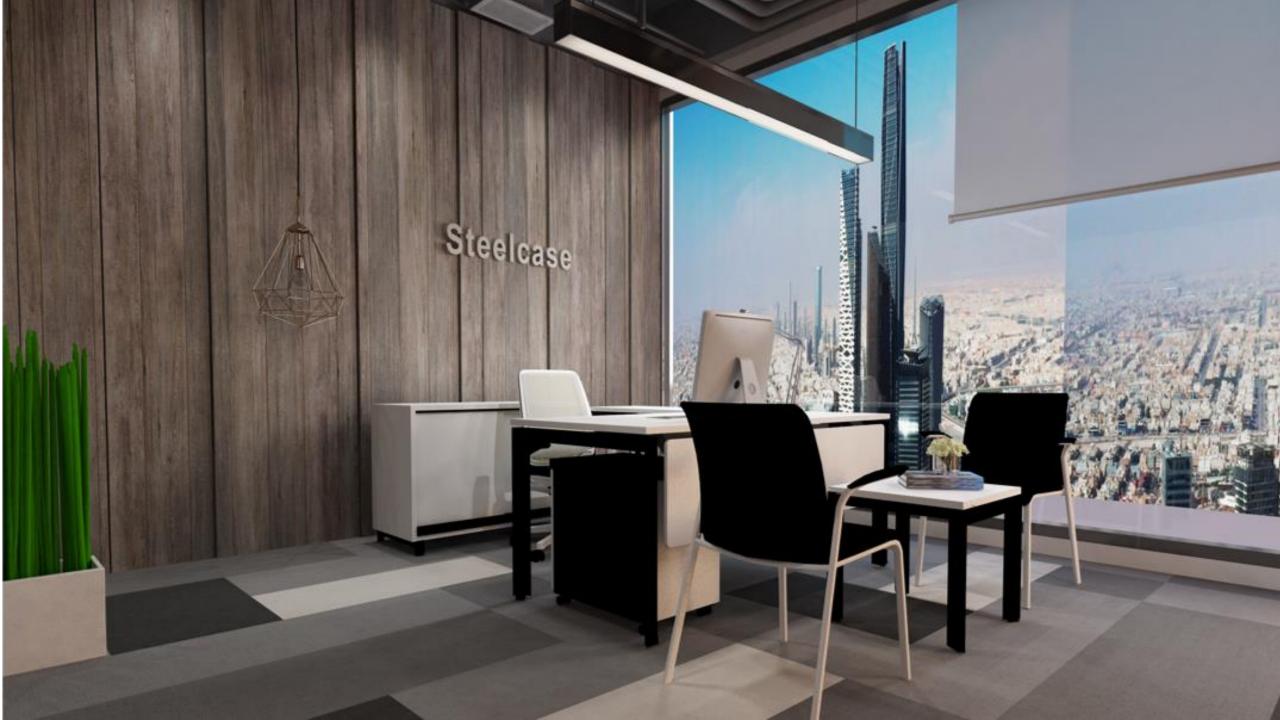

on
- 2 users
  - 1600x1600
  - 1600x1400
- 4usesr
  - 3200x1600
  - 2800x1600
- Partito screen
- Cable try for per user
- VolumArt pedestal for per user
- Sliding tops to give and easy



#### **Fusion Bench**









Bench Set 2 users W1600x1600D

\_\_\_\_\_



Bench Set 2 users W1400x1600D

\_\_\_\_\_





# **OttimaEco Office Set**

With privacy screens and easy power access, OttimaEco Series is a simple and elegant benching solution. It fits to any workplace thanks to its clean design.

#### **Specification:**

Completed desk range comes with different dimension

#### Laminate White

- W1600XD800
- W1400XD800



- ➤ Modesty
- Coffee table
- ≻ Return
- > Pedestal
- ➤ Credenza
- $\succ$  Cable try



## **OttimaEco Office Set**

#### White Office Set 1600x800

-----

CODE OFS01765







## **OttimaEco Bench**

With privacy screens and easy power access, OttimaEco bench is a simple and elegant benching solution. It fits to any workplace thanks to its clean design.

#### **Specification:**

Straight Tops

- Bench system Available in two different sizes
- 2 users
  - 1600x1600

- 4usesr
  - 3200x1600
- Divisio Framless screen
- > Cable try for per user
- VolumArt pedestal for per user



#### **OttimaEco Bench**

Bench Set 4 users W3200x1600D

\_\_\_\_\_

CODE WKS00868

> Bench Set 2 users W1600x1600D

CODE WKS00867





## Our Collection of Meeting Table



### **Fusion Meeting Table**

While Fusion is suited to people working alongside colleagues, it can also be configured as a classic meeting tables, ideal for casual meetings.

#### **Specification:**

Tops are Availabl