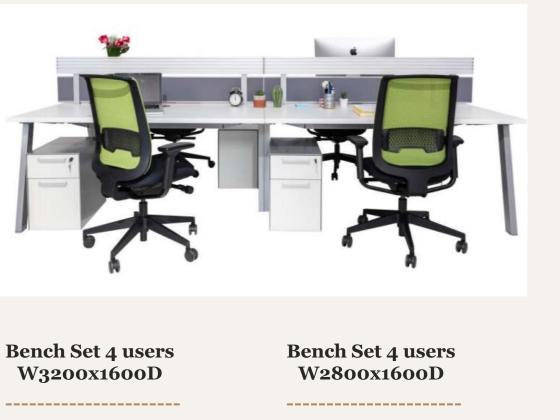

## **OttimaEco Bench**

With privacy screens and easy power access, OttimaEco bench is a simple and elegant benching solution. It fits to any workplace thanks to its clean design.

#### **Specification:**

Straight Tops

- Bench system Available in two different sizes
- 2 users
  - 1600x1600

- 4usesr
  - 3200x1600
- Divisio Framless screen
- > Cable try for per user
- VolumArt pedestal for per user

#### **OttimaEco Bench**

Bench Set 4 users W3200x1600D

\_\_\_\_\_

CODE WKS00868

> Bench Set 2 users W1600x1600D

CODE WKS00867