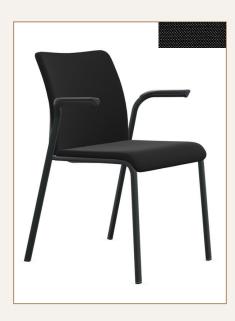

# **Reply Chair**

Task chair with Easy mobility allows for quick reconfiguration of the office to support individual and collaborative working.

#### **Specification:**

Mesh Back with upholstery seat comes in 3 colors ٠

Black mesh back with black seat

Orange Mesh back with black seat

Green Mesh Back with black seat

- Adjustable Arms 1D and 3D •
- Seating Adjustments depth & height
- Base is black