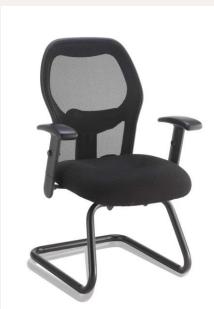

# **Reply Chair**

Task chair with Easy mobility allows for quick reconfiguration of the office to support individual and collaborative working.

#### **Specification:**

Mesh Back with upholstery seat comes in 3 colors ٠

Black mesh back with black seat

Orange Mesh back with black seat

Green Mesh Back with black seat

- Adjustable Arms 1D and 3D •
- Seating Adjustments depth & height
- Base is black

## **Reply Chair**

CODE CHR10286 3D Arms