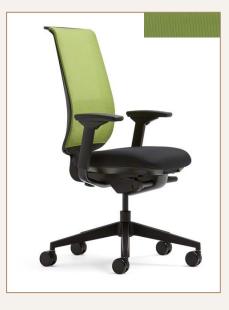

# **Reply Chair**

Task chair with Easy mobility allows for quick reconfiguration of the office to support individual and collaborative working.

#### **Specification:**

Mesh Back with upholstery seat comes in 3 colors ٠

Black mesh back with black seat

Orange Mesh back with black seat

Green Mesh Back with black seat

- Adjustable Arms 1D and 3D •
- Seating Adjustments depth & height
- Base is black