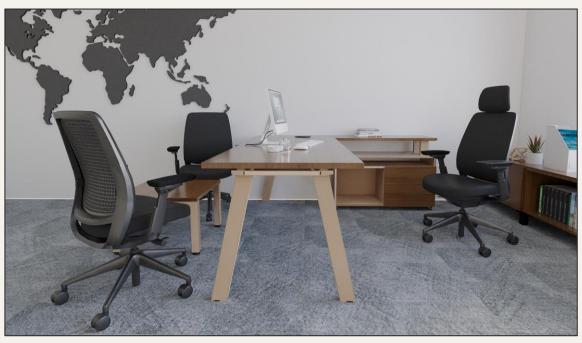

## **Fusion Office Set**

While Fusion is suited to people working alongside colleagues, it can also be configured as a classic individual workstation, ideal for team managers.

#### **Specification:**

Completed desk range comes in 2 colors with different dimension

#### Laminate White

- W2000XD800
- W1600XD800
- W1800XD800

Laminate Walnut

• W2000xD800

- ≻ Modesty
- ➢ Coffee table
- ≻ Pedestal
- ➤ Credenza
- $\succ$  Cable try