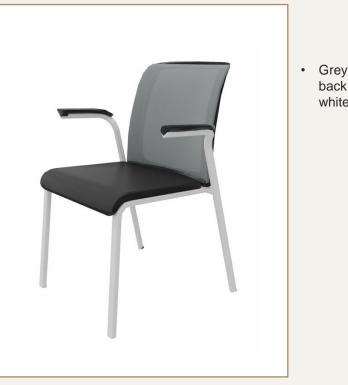

# Easy. Adaptable.

The Eastside chair is designed to provide comfort in various work areas. It offers high performance versatility with good looks. Eastside is a highly flexible solution that feels at home in any space

#### Specification:

Available in different options:

- 1. Black upholstery seat & back with black frame
- 2. Black mesh back with platinum frame
- 3. Black upholstery seat & back with platinum frame
- 4. Green upholstery seat & back
- 5. Orange upholstery seat & back
- 6. Blue upholstery seat & back
- 7. Green mesh back with upholstery black seat
- 8. Orange mesh back with upholstery seat
- 9. Grey mesh back with Seagull frame (white)
- 10.Black mesh back with Seagull frame (white)