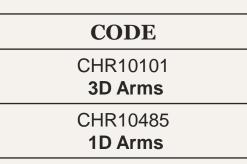

.

Height, depth, width and pivot arms telescope in and out

Back tension knob adjusts tension to your preference to help maintain your back's natural curve.





# Amia Chair





\_\_\_\_\_





\_\_\_\_\_





# Maximum comfort.

# Amia Air Chair



# Amia Air Chair









\_\_\_\_\_\_



\_\_\_\_\_



------

# A Fresh Take on Comfort

# **Reply Chair**

Task chair with Easy mobility allows for quick reconfiguration of the office to support individual and collaborative working.

#### **Specification:**

Mesh Back with upholstery seat comes in 3 colors ٠

Black mesh back with black seat

Orange Mesh back with black seat

Green Mesh Back with black seat

- Adjustable Arms 1D and 3D •
- Seating Adjustments depth & height
- Base is black



## **Reply Chair**



CODE CHR10286 3D Arms









# Easy. Adaptable.

The Eastside chair is designed to provide comfort in various work areas. It offers high performance versatility with good looks. Eastside is a highly flexible solution that feels at home in any space

#### Specification:

Available in different options:

- 1. Black upholstery seat & back with black frame
- 2. Black mesh back with platinum frame
- 3. Black upholstery seat & back with platinum frame
- 4. Green upholstery seat & back
- 5. Orange upholstery seat & back
- 6. Blue upholstery seat & back
- 7. Green mesh back with upholstery black seat
- 8. Orange mesh back with upholstery seat
- 9. Grey mesh back with Seagull frame (white)
- 10.Black mesh back with Seagull frame (white)

#### Collaboration & Multi Purpose Chairs





CODE CHR10199 Platinum Legs