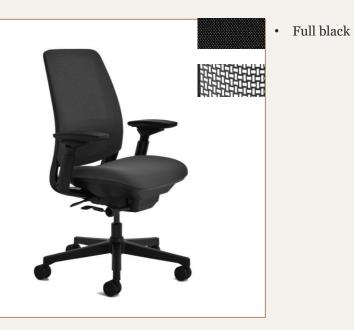

# Amia Chair

Task chair with healthier seating that will keep you comfortable and productive the whole day long. We call it High Performance Seating!

#### **Specification:**

- Available in Black Fabric finish full black back & seat
- Adjustable Arms 1D and 4D (Up-Downin-out)
- Adjustable Seat
- Base comes in two option

Available in Platinum Base

LiveLumbar height slides up or down for custom support that flexes with your back.

Height, depth, width and pivot arms telescope in and out

Back tension knob adjusts tension to your preference to help maintain your back's natural curve.