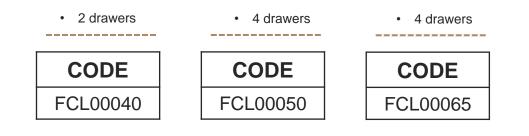

14mm X 460mm X 1651mm Model Model SC5000 SC5000SB Storage Cabinet Storage Cabinet without doors without doors Model Model SC5001SB SC5001 Storage Cabinet Storage Cabinet with steel swing doors with steel swing doors

Model SC5002 Storage Cabinet with steel sliding doors

Model

SC5003SB

Storage Cabinet

with glass sliding doors

Model SC5003 Storage Cabinet with glass sliding doors Model SC5002SB Storage Cabinet with steel sliding doors

Model SC5002B Storage Cabinet with steel sliding doors

(Depth)

1070mm X 460mm X 900mm

(Height)

Low

(Width)

Model

SC5000B

Model SC5001B

Storage Cabinet

Storage Cabinet

with steel swing doors

without doors

Model SC5003B Storage Cabinet with glass sliding doors

#### **Click here for codes and description**



### **Storage and Book Cabinets**



#### LATERAL FILES

#### Features



#### Steelcase Jeraisy Ltd.

Our marketing policy is one of continuous product development. We therefore, reserve the right to after the specifications without any prior notice. For details, please contact Steelcase Jeraisy Customer Service at 01, 265 0108 or 265 0031 Fax: (966.1) 265 0068, 265 0049 P.O. Box 102, Riyadh 11383, K.S. A. (SLU 033)08/01





**Better Is Possible** 

Our Warranty not only for product, its also to do our best work for the places in designing better futures for the wellbeing of people.

#### Warranty





| Lifetime Warranty