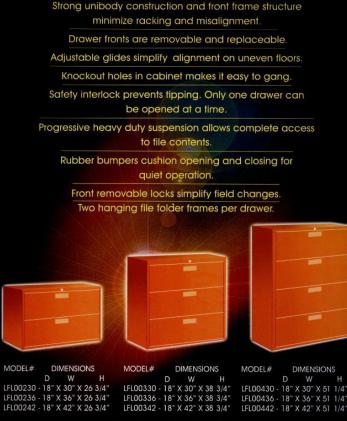

000 SC5000SB Storage Cabinet Storage Cabinet without doors without doors Model Model SC5001SB SC5001 Storage Cabinet Storage Cabinet with steel swing doors with steel swing doors

Model SC5002 Storage Cabinet with steel sliding doors

Model

SC5003SB

Storage Cabinet

with glass sliding doors

Model SC5003 Storage Cabinet with glass sliding doors Model SC5002SB Storage Cabinet with steel sliding doors

Model SC5002B Storage Cabinet with steel sliding doors

(Depth)

1070mm X 460mm X 900mm

(Height)

Low

(Width)

Model

SC5000B

Model SC5001B

Storage Cabinet

Storage Cabinet

with steel swing doors

without doors

Model SC5003B Storage Cabinet with glass sliding doors

#### **Click here for codes and description**



### **Storage and Book Cabinets**



#### LATERAL FILES

#### Features



#### Steelcase Jeraisy Ltd.

Our marketing policy is one of continuous product development. We therefore, reserve the right to after the specifications without any prior notice. For details, please contact Steelcase Jeraisy Customer Service at 01, 265 0108 or 265 0031 Fax: (966.1) 265 0068, 265 0049 P.O. Box 102, Riyadh 11383, K.S. A. (SLU 033)08/01





**Better Is Possible** 

Our Warranty not only for product, its also to do our best work for the places in designing better futures for the wellbeing of people.

#### Warranty





| Lifetime Warranty                                                                                                                                                                                                                            | 12 Year Warranty