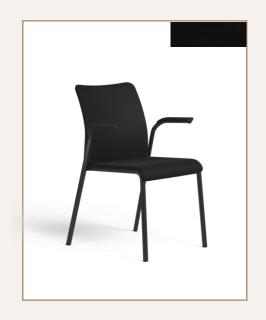

# **Reply Chair**

Task chair with Easy mobility allows for quick reconfiguration of the office to support individual and collaborative working.

#### **Specification:**

Mesh Back with upholstery seat comes in 3 colors ٠

Black mesh back with black seat

Orange Mesh back with black seat

Green Mesh Back with black seat

- Adjustable Arms 1D and 3D •
- Seating Adjustments depth & height
- Base is black

## **Reply Chair**

CODE CHR10286 3D Arms