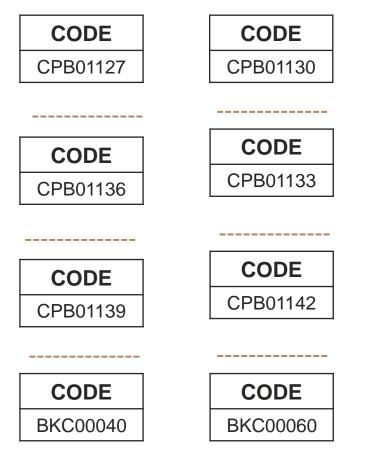

## **Verticals File Cabinets**

#### **Vertical File Cabinets**

| 4100   460mm X 610mm X 1275mm     odel   (Width)   (Depth)   (Height)     3100   460mm X 610mm X 970mm     odel   (Width)   (Depth)   (Height)     odel   (Width)   (Depth)   (Height) | 4100   460mm X 610mm X 1275mm     odel   (Width)   (Depth)   (Height)     3100   460mm X 610mm X 970mm   970mm     odel   (Width)   (Depth)   (Height)                                                                                                                                                                                                                                                                                                                                                                                                                                                                                                                                                                                                                                                                                                                                                                                                                                                                                                                                                                                                                                                                                                                                                                                                                                                                                                                                                                                                                                                                                                                                                                                                                                                                                 |       |                                     |                                                                                                                                                                                                                                                                                                                                                                                                                                                                                                                                                                                                                                                                                                                                                                                                                                                                                                                                                                                                                                                                                                                                                                                                                                                                                                                                                                                                                                                                                                                                                                                                                                                                                                                                                                                                                                                                                    |                                                                                                                                                                                                                                                                                                                                                                                                                                                                                                                                                                                                                                                                                                     |  |
|----------------------------------------------------------------------------------------------------------------------------------------------------------------------------------------|----------------------------------------------------------------------------------------------------------------------------------------------------------------------------------------------------------------------------------------------------------------------------------------------------------------------------------------------------------------------------------------------------------------------------------------------------------------------------------------------------------------------------------------------------------------------------------------------------------------------------------------------------------------------------------------------------------------------------------------------------------------------------------------------------------------------------------------------------------------------------------------------------------------------------------------------------------------------------------------------------------------------------------------------------------------------------------------------------------------------------------------------------------------------------------------------------------------------------------------------------------------------------------------------------------------------------------------------------------------------------------------------------------------------------------------------------------------------------------------------------------------------------------------------------------------------------------------------------------------------------------------------------------------------------------------------------------------------------------------------------------------------------------------------------------------------------------------|-------|-------------------------------------|------------------------------------------------------------------------------------------------------------------------------------------------------------------------------------------------------------------------------------------------------------------------------------------------------------------------------------------------------------------------------------------------------------------------------------------------------------------------------------------------------------------------------------------------------------------------------------------------------------------------------------------------------------------------------------------------------------------------------------------------------------------------------------------------------------------------------------------------------------------------------------------------------------------------------------------------------------------------------------------------------------------------------------------------------------------------------------------------------------------------------------------------------------------------------------------------------------------------------------------------------------------------------------------------------------------------------------------------------------------------------------------------------------------------------------------------------------------------------------------------------------------------------------------------------------------------------------------------------------------------------------------------------------------------------------------------------------------------------------------------------------------------------------------------------------------------------------------------------------------------------------|-----------------------------------------------------------------------------------------------------------------------------------------------------------------------------------------------------------------------------------------------------------------------------------------------------------------------------------------------------------------------------------------------------------------------------------------------------------------------------------------------------------------------------------------------------------------------------------------------------------------------------------------------------------------------------------------------------|--|
| odel   (Width)   (Depth)   (Height)     3100   460mm X 610mm X 970mm     odel   (Width)   (Depth)   (Height)                                                                           | odel (Width) (Depth) (Height)   3100 460mm X 610mm X 970mm   odel (Width) (Depth) (Height)   2100 460mm X 610mm X 710mm   Image: State of the | lodel | (Width)                             | (Depth)                                                                                                                                                                                                                                                                                                                                                                                                                                                                                                                                                                                                                                                                                                                                                                                                                                                                                                                                                                                                                                                                                                                                                                                                                                                                                                                                                                                                                                                                                                                                                                                                                                                                                                                                                                                                                                                                            | (Height)                                                                                                                                                                                                                                                                                                                                                                                                                                                                                                                                                                                                                                                                                            |  |
| 3100   460mm X 610mm X 970mm     odel   (Width)   (Depth)   (Height)                                                                                                                   | 3100   460mm X 610mm X 970mm     odel   (Width)   (Depth)   (Height)     2100   460mm X 610mm X 710mm   Tomm                                                                                                                                                                                                                                                                                                                                                                                                                                                                                                                                                                                                                                                                                                                                                                                                                                                                                                                                                                                                                                                                                                                                                                                                                                                                                                                                                                                                                                                                                                                                                                                                                                                                                                                           | 4100  | 460mm                               | X 610mm                                                                                                                                                                                                                                                                                                                                                                                                                                                                                                                                                                                                                                                                                                                                                                                                                                                                                                                                                                                                                                                                                                                                                                                                                                                                                                                                                                                                                                                                                                                                                                                                                                                                                                                                                                                                                                                                            | X 1275mm                                                                                                                                                                                                                                                                                                                                                                                                                                                                                                                                                                                                                                                                                            |  |
| 3100   460mm X 610mm X 970mm     odel   (Width)   (Depth)   (Height)                                                                                                                   | 3100   460mm X 610mm X 970mm     odel   (Width)   (Depth)   (Height)     2100   460mm X 610mm X 710mm   Tomm                                                                                                                                                                                                                                                                                                                                                                                                                                                                                                                                                                                                                                                                                                                                                                                                                                                                                                                                                                                                                                                                                                                                                                                                                                                                                                                                                                                                                                                                                                                                                                                                                                                                                                                           | odel  | (Width)                             | (Deoth)                                                                                                                                                                                                                                                                                                                                                                                                                                                                                                                                                                                                                                                                                                                                                                                                                                                                                                                                                                                                                                                                                                                                                                                                                                                                                                                                                                                                                                                                                                                                                                                                                                                                                                                                                                                                                                                                            | (Height)                                                                                                                                                                                                                                                                                                                                                                                                                                                                                                                                                                                                                                                                                            |  |
|                                                                                                                                                                                        | 2100 460mm X 610mm X 710mm                                                                                                                                                                                                                                                                                                                                                                                                                                                                                                                                                                                                                                                                                                                                                                                                                                                                                                                                                                                                                                                                                                                                                                                                                                                                                                                                                                                                                                                                                                                                                                                                                                                                                                                                                                                                             | 3100  | and the second second second second |                                                                                                                                                                                                                                                                                                                                                                                                                                                                                                                                                                                                                                                                                                                                                                                                                                                                                                                                                                                                                                                                                                                                                                                                                                                                                                                                                                                                                                                                                                                                                                                                                                                                                                                                                                                                                                                                                    |                                                                                                                                                                                                                                                                                                                                                                                                                                                                                                                                                                                                                                                                                                     |  |
|                                                                                                                                                                                        | 2100 460mm X 610mm X 710mm                                                                                                                                                                                                                                                                                                                                                                                                                                                                                                                                                                                                                                                                                                                                                                                                                                                                                                                                                                                                                                                                                                                                                                                                                                                                                                                                                                                                                                                                                                                                                                                                                                                                                                                                                                                                             | 1     |                                     |                                                                                                                                                                                                                                                                                                                                                                                                                                                                                                                                                                                                                                                                                                                                                                                                                                                                                                                                                                                                                                                                                                                                                                                                                                                                                                                                                                                                                                                                                                                                                                                                                                                                                                                                                                                                                                                                                    |                                                                                                                                                                                                                                                                                                                                                                                                                                                                                                                                                                                                                                                                                                     |  |
|                                                                                                                                                                                        | Model # F3100                                                                                                                                                                                                                                                                                                                                                                                                                                                                                                                                                                                                                                                                                                                                                                                                                                                                                                                                                                                                                                                                                                                                                                                                                                                                                                                                                                                                                                                                                                                                                                                                                                                                                                                                                                                                                          |       |                                     | and the second sec | a state of the second se |  |
|                                                                                                                                                                                        |                                                                                                                                                                                                                                                                                                                                                                                                                                                                                                                                                                                                                                                                                                                                                                                                                                                                                                                                                                                                                                                                                                                                                                                                                                                                                                                                                                                                                                                                                                                                                                                                                                                                                                                                                                                                                                        | 2100  | 460mm                               | X 610mm                                                                                                                                                                                                                                                                                                                                                                                                                                                                                                                                                                                                                                                                                                                                                                                                                                                                                                                                                                                                                                                                                                                                                                                                                                                                                                                                                                                                                                                                                                                                                                                                                                                                                                                                                                                                                                                                            | X 710mm                                                                                                                                                                                                                                                                                                                                                                                                                                                                                                                                                                                                                                                                                             |  |
|                                                                                                                                                                                        |                                                                                                                                                                                                                                                                                                                                                                                                                                                                                                                                                                                                                                                                                                                                                                                                                                                                                                                                                                                                                                                                                                                                                                                                                                                                                                                                                                                                                                                                                                                                                                                                                                                                                                                                                                                                                                        |       |                                     |                                                                                                                                                                                                                                                                                                                                                                                                                                                                                                                                                                                                                                                                                                                                                                                                                                                                                                                                                                                                                                                                                                                                                                                                                                                                                                                                                                                                                                                                                                                                                                                                                                                                                                                                                                                                                                                                                    | -                                                                                                                                                                                                                                                                                                                                                                                                                                                                                                                                                                                                                                                                                                   |  |
| 0                                                                                                                                                                                      |                                                                                                                                                                                                                                                                                                                                                                                                                                                                                                                                                                                                                                                                                                                                                                                                                                                                                                                                                                                                                                                                                                                                                                                                                                                                                                                                                                                                                                                                                                                                                                                                                                                                                                                                                                                                                                        | Model | # F2100                             |                                                                                                                                                                                                                                                                                                                                                                                                                                                                                                                                                                                                                                                                                                                                                                                                                                                                                                                                                                                                                                                                                                                                                                                                                                                                                                                                                                                                                                                                                                                                                                                                                                                                                                                                                                                                                                                                                    |                                                                                                                                                                                                                                                                                                                                                                                                                                                                                                                                                                                                                                                                                                     |  |
| Model # F2100                                                                                                                                                                          | Model # F2100                                                                                                                                                                                                                                                                                                                                                                                                                                                                                                                                                                                                                                                                                                                                                                                                                                                                                                                                                                                                                                                                                                                                                                                                                                                                                                                                                                                                                                                                                                                                                                                                                                                                                                                                                                                                                          |       |                                     |                                                                                                                                                                                                                                                                                                                                                                                                                                                                                                                                                                                                                                                                                                                                                                                                                                                                                                                                                                                                                                                                                                                                                                                                                                                                                                                                                                                                                                                                                                                                                                                                                                                                                                                                                                                                                                                                                    | ىالمحدودة                                                                                                                                                                                                                                                                                                                                                                                                                                                                                                                                                                                                                                                                                           |  |

#### andard Features:

- All cabinets have a central locking system.
- An "inter-lock" system that prevents more than one drawer opened at one time.
- Adjustable bar in drawers to allow for A4, Legal, and Letter Size filling.
- Adjustable glides.
- Flush drawer pulls.
- Standard colors: Beige Tan & Grey. Additional colors are available upon request.