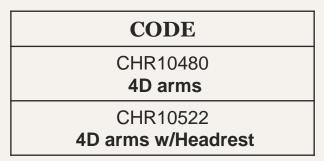

#### **Specification:**

- Available in Black Fabric finish full black back & seat
- Adjustable Arms 1D and 4D (Up-Downin-out)
- Adjustable Seat
- Base comes in two option

Available in Platinum Base

LiveLumbar height slides up or down for custom support that flexes with your back.