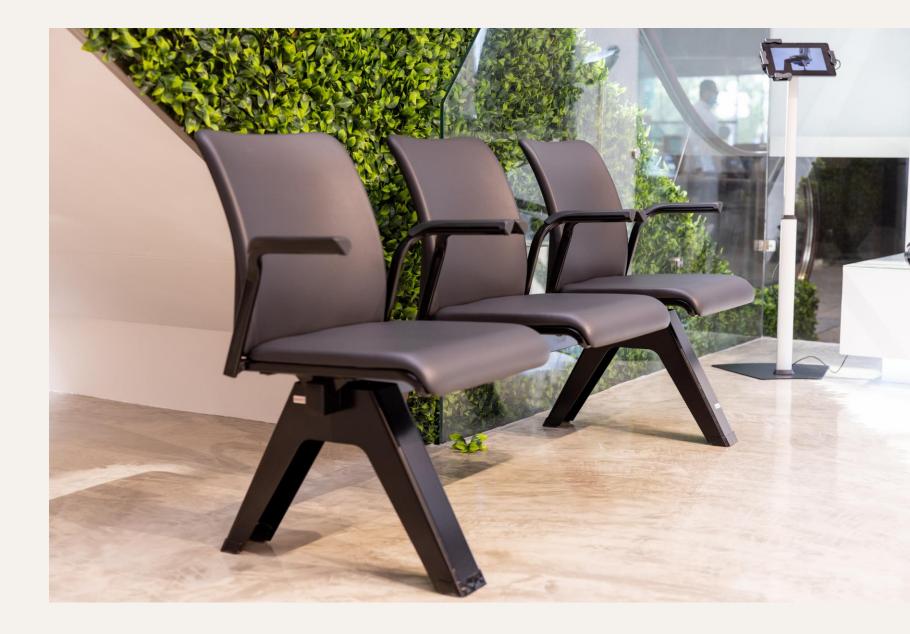

pace

#### Specification:

Available in different options:

- 1. Black upholstery seat & back with black frame
- 2. Black mesh back with platinum frame
- 3. Black upholstery seat & back with platinum frame
- 4. Green upholstery seat & back
- 5. Orange upholstery seat & back
- 6. Blue upholstery seat & back
- 7. Green mesh back with upholstery black seat
- 8. Orange mesh back with upholstery seat
- 9. Grey mesh back with Seagull frame (white)
- 10.Black mesh back with Seagull frame (white)

#### Collaboration & Multi Purpose Chairs





CODE CHR10199 Platinum Legs















CODE

------

CHR10196 Black Legs



CODE CHR10482 White Legs



with black





CODE

------

CHR10295 Black Legs



CODE CHR10202 **Black Legs** 





 Grey Mesh back with white legs

# Eastside Beam 3 Seaters





# **Elegance** and **Comfort**.

### **Node Chair**

Collaboration & Educational chair. Mobile and flexible chair, that Supports active and team-based modes of learning.

#### **Specification:**

Available in 2 colors

- Picasso (Blue)
- Wasabi (Green)
- ➤ Tablet holder
- Personal worksurface
- > Tripod base for any belongings



#### **Node Chair**





| CODE     |  |
|----------|--|
| CHR09881 |  |



### **B-free Sofa**

B-Free soft seating create spaces where people easily connect and collaborate, and the collision of ideas becomes a natural part of the workday.

#### **Specification:**

A set of soft seating that includes 3 seats with 2 cubes:

- ➢ Light Beige Back with Baby blue seat
- Light Beige for big cube
- ➢ Baby blue for small cube





### **B-free Sofa Set**



# Our Coll