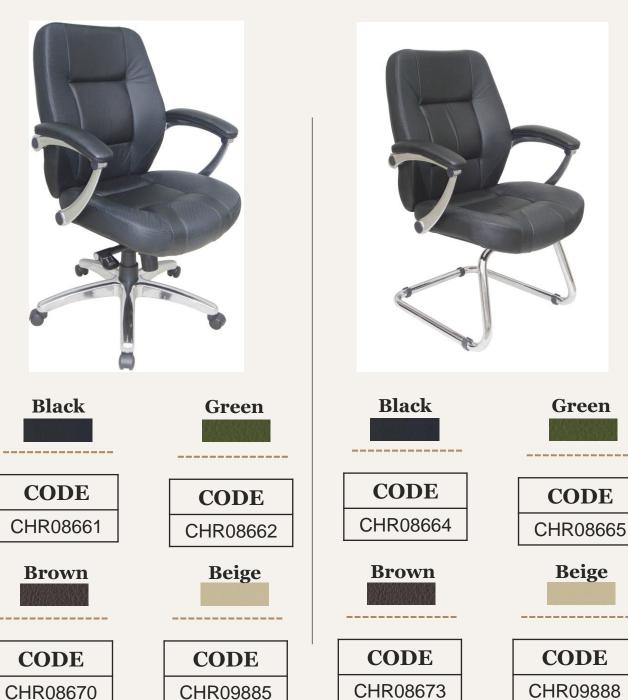

#### **Elegant Chair**

Triad Product with a classic design and vinyl finish.

Available only in 3 different options

- High Bick
- Mid Back
- Sled base

#### Sentra Chair

#### Sentra Budget Chair

Triad Product comes only with **Black base** and mesh back in 3 different options

- Black mesh High Back with headrest
- Black mesh Mid Back
- Black mesh Sled base

High Back

CODE CHR09312

**Mid Back** 

CODE

CHR09315

Sled Base