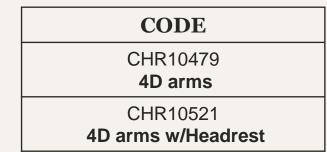

#### **Specification:**

- Available in Black Fabric finish full black back & seat
- Adjustable Arms 1D and 4D (Up-Downin-out)
- Adjustable Seat
- Base comes in two option

Available in Platinum Base

LiveLumbar height slides up or down for custom support that flexes with your back.