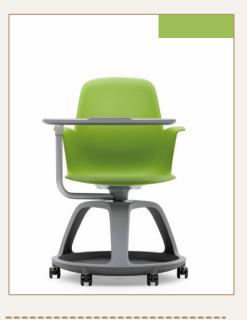

### **Node Chair**

Collaboration & Educational chair. Mobile and flexible chair, that Supports active and team-based modes of learning.

#### **Specification:**

Available in 2 colors

- Picasso (Blue)
- Wasabi (Green)
- ➤ Tablet holder
- Personal worksurface
- > Tripod base for any belongings

#### **Node Chair**

| CODE     |  |
|----------|--|
| CHR09881 |  |